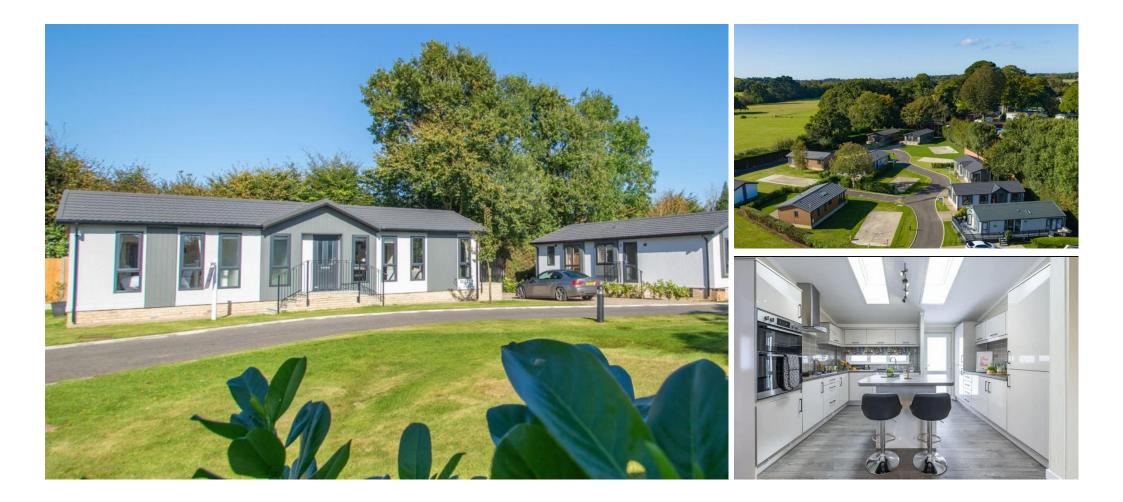

# Price as listed

This brand new, modern-furnished Omar Ikon (45'x20') luxury park home is perfect for those looking for a detached, easy to maintain, bungalow-style property. The home features an open plan kitchen and dining area, separate living room, two double bedrooms, an en suite and a bathroom. The home also has a driveway for 2 cars.

This over 45's development on the outskirts of Bournemouth is pet friendly and is situated within the beautiful countryside. From the development you'll find some of the best scenery, countryside, and beaches in the UK right on your doorstep, it's also adjacent to the Castleman Trailway, a famous countryside cycling and walking route that runs through East Dorset. The gorgeous golden sandy beaches of Bournemouth and Sandbanks are a short drive away and Poole is within easy reach from the park. More than half the county of Dorset is designated as an Area of Outstanding Natural Beauty.

#### **Key Features**

- Brand new home
  I
- Countryside location
- Driveway
- Fully Furnished
- Over 45s

- Pet-Friendly
  - Residential
    Development
  - Shops and amenities nearby
  - Short drive to the coast
  - Up to 100% part exchange available