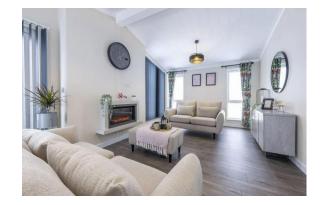

# Price as listed

This brand new, modern-furnished Omar Ikon (45'x20') luxury park home is perfect for those looking for a detached, easy to maintain, bungalow-style property. The home features an open plan kitchen and dining area, separate living room, two double bedrooms, an en suite and a bathroom. The home also has a driveway for 2 cars.