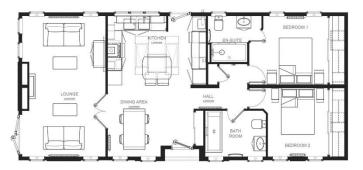

# Price as listed

This brand new, modern-furnished Omar Ikon (45'x20') luxury park home is perfect for those looking for a detached, easy to maintain, bungalow-style property. The home features an open plan kitchen and dining area, separate living room, two double bedrooms, an en suite and a bathroom. The home also has a driveway for 2 cars.