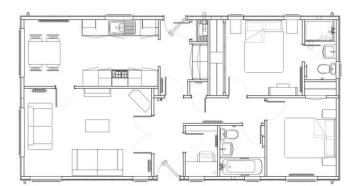

### £250,000

This brand new, modern-furnished Prestige Majestic luxury park bungalow (40'x20') is perfect for those looking for a detached, easy to maintain, bungalow-style retirement property. The interior design is warm and inviting with a comfortable sofa and an open plan kitchen/dining room and seperate living room. The home has two double bedrooms and two bathrooms.

#### **Key Features**

- Brand new home
- Community Living
- Countryside location
- Fully Furnished
- Integrated Appliances

- Part Exchange Available
- Pets welcome
- Residential development
- Over 45s
- Two bedrooms