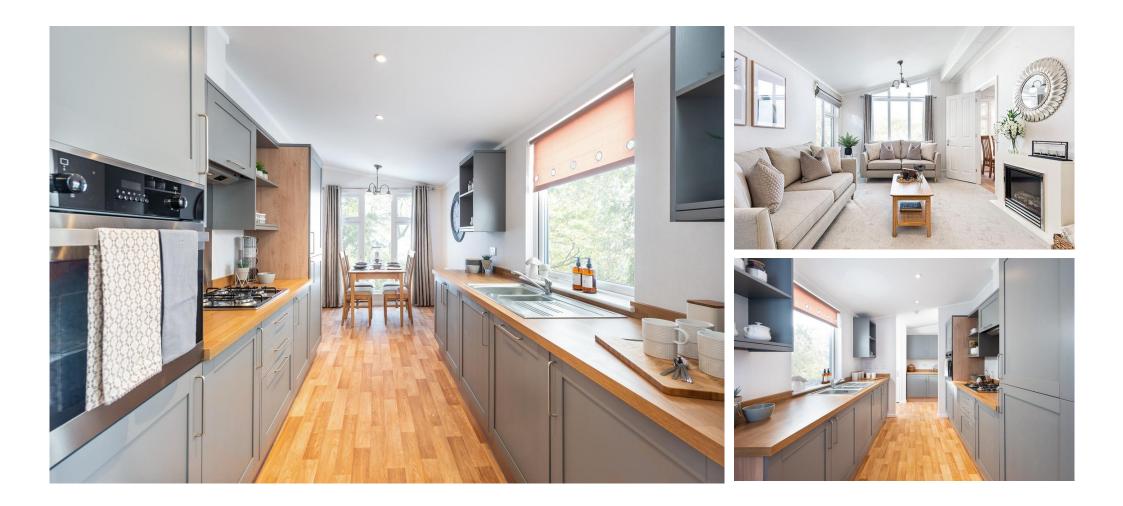

### £250,000

This brand new, modern-furnished Prestige Majestic luxury park bungalow (40'x20') is perfect for those looking for a detached, easy to maintain, bungalow-style retirement property. The interior design is warm and inviting with a comfortable sofa and an open plan kitchen/dining room and seperate living room. The home has two double bedrooms and two bathrooms.

#### **Key Features**

- Brand new home
- Community Living
- Countryside location
- Fully Furnished
- Integrated Appliances

- Part Exchange Available
- Pets welcome
- Residential development
- Over 45s
- Two bedrooms