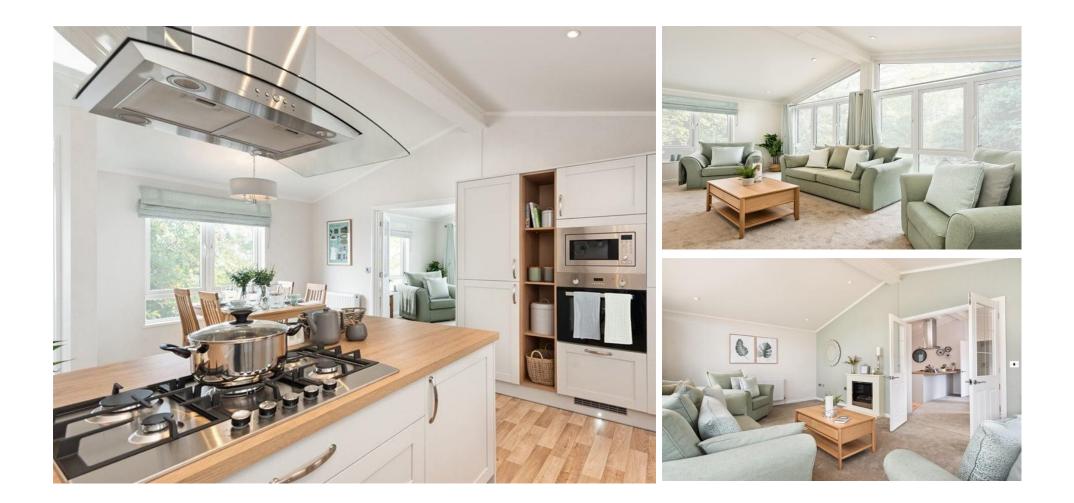

## £250,000

This brand new, modern-furnished Prestige Sofia luxury park bungalow (42'x20') is perfect for those looking for a detached, easy to maintain, bungalow-style retirement property. The interior design is warm and inviting with a comfortable sofa, an open-plan kitchen/dining room and a separate living room. The home has two double bedrooms and two bathrooms.

#### **Key Features**

- Brand new home
- Community living
- Countryside location
- Fully furnished
- appliances

- Part exchange available
- Pets welcome
- Residential
- development
- Over 45

The Property Ombudsman