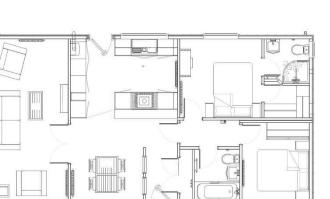

## £250,000

This brand new, modern-furnished Prestige Sofia luxury park bungalow (42'x20') is perfect for those looking for a detached, easy to maintain, bungalow-style retirement property. The interior design is warm and inviting with a comfortable sofa, an open-plan kitchen/dining room and a separate living room. The home has two double bedrooms and two bathrooms.