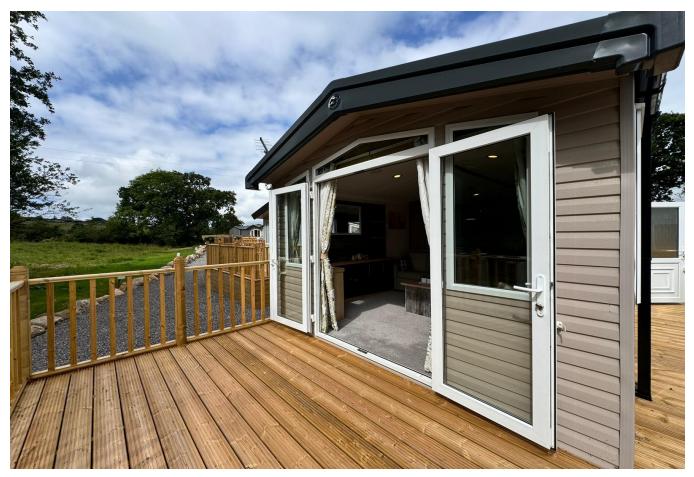

## **Exeter, Devon, EX6**

This nearly new modern-furnished Swift Bordeaux (38'x12') lodge is perfect for those looking for a detached, easy-to-maintain, leisure home. The lodge features open plan living, with a modern kitchen, dining and living area. There are two bedrooms and a bathroom with a walk in shower. The lodge also has double glazing and central heating. The landscaped exterior boasts a large wrap around decking and parking.