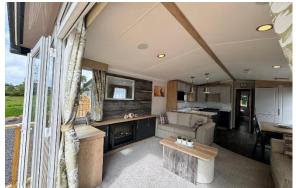

## **Exeter, Devon, EX6**

This nearly new modern-furnished Swift Bordeaux (38'x12') lodge is perfect for those looking for a detached, easy-to-maintain, leisure home. The lodge features open plan living, with a modern kitchen, dining and living area. There are two bedrooms and a bathroom with a walk in shower. The lodge also has double glazing and central heating. The landscaped exterior boasts a large wrap around decking and parking.