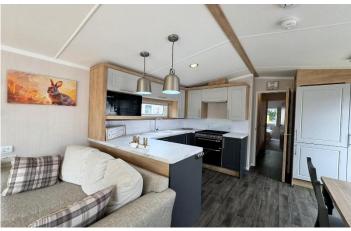

## **Exeter, Devon, EX6**

This nearly new modern-furnished Swift Bordeaux (38'x12') lodge is perfect for those looking for a detached, easy-to-maintain, leisure home. The lodge features open plan living, with a modern kitchen, dining and living area. There are two bedrooms and a bathroom with a walk in shower. The lodge also has double glazing and central heating. The landscaped exterior boasts a large wrap around decking and parking.