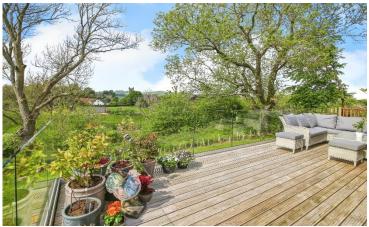

## Whittingham, Northumberland, NE66

This superb Lissett Alaska (45'x22') lodge occupies an elevated position with a large wrap-around decking with glass panelling allowing uninterrupted views. The living room features large windows and French doors leading to the decking, and a wood burner. The kitchen has modern touches and an island, with a dining area looking out onto the decking. The master bedroom has an en suite with a walk-in shower and walk-in wardrobe.