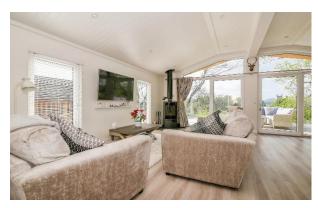

## Whittingham, Northumberland, NE66

This superb Lissett Alaska (45'x22') lodge occupies an elevated position with a large wrap-around decking with glass panelling allowing uninterrupted views. The living room features large windows and French doors leading to the decking, and a wood burner. The kitchen has modern touches and an island, with a dining area looking out onto the decking. The master bedroom has an en suite with a walk-in shower and walk-in wardrobe.