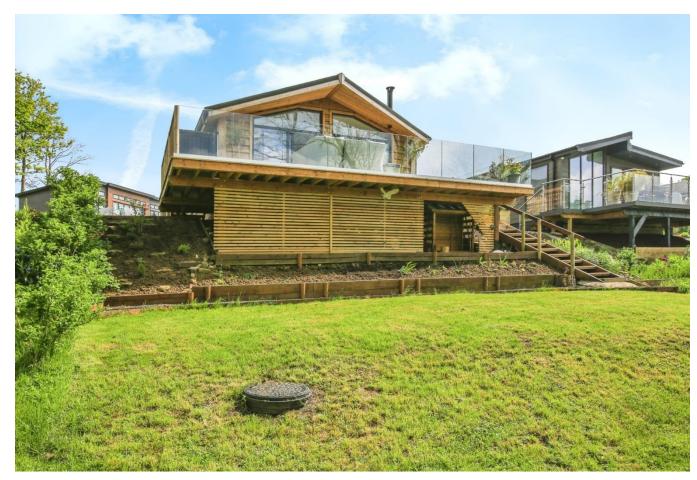

## Whittingham, Northumberland, NE66

This superb Lissett Alaska (45'x22') lodge occupies an elevated position with a large wrap-around decking with glass panelling allowing uninterrupted views. The living room features large windows and French doors leading to the decking, and a wood burner. The kitchen has modern touches and an island, with a dining area looking out onto the decking. The master bedroom has an en suite with a walk-in shower and walk-in wardrobe.

This residential development consists of 12 homes, located in the peaceful setting of Whittingham. Glanton village is just 1.5 miles from the park and has a pub and post office. 10 minute drive away is Alnwick which is a large town with shops, amenities, and medical centre. The park is located on the edge of Northumberland National Park, where you can walk for miles and miles in one of the UK's most beautiful areas. The Northumberland coastline is also just 15 minute drive away.