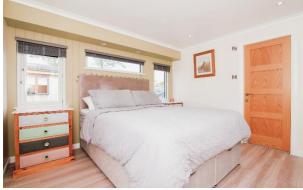

## Whittingham, Northumberland, NE66

This superb Lissett Alaska (45'x22') lodge occupies an elevated position with a large wrap-around decking with glass panelling allowing uninterrupted views. The living room features large windows and French doors leading to the decking, and a wood burner. The kitchen has modern touches and an island, with a dining area looking out onto the decking. The master bedroom has an en suite with a walk-in shower and walk-in wardrobe.