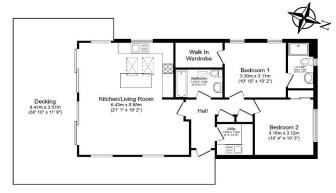

Total floor area 79.5 m² (856 sq.ft.) approx
This force plan is fix fluid-left-propose oily). It is not deem to scale. Any measurement, four area (robusting any total floor exect, openings and celestrics are approximate. No details are quaranteed by the contract of the