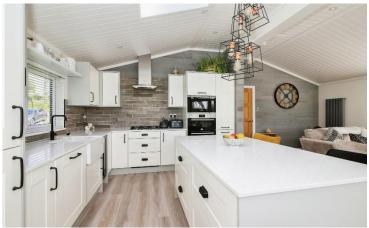

## Whittingham, Northumberland, NE66

This superb Lissett Alaska (45'x22') lodge occupies an elevated position with a large wrap-around decking with glass panelling allowing uninterrupted views. The living room features large windows and French doors leading to the decking, and a wood burner. The kitchen has modern touches and an island, with a dining area looking out onto the decking. The master bedroom has an en suite with a walk-in shower and walk-in wardrobe.