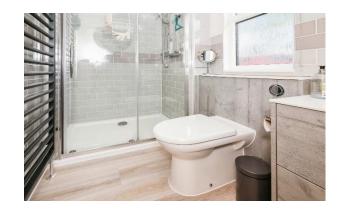

## Whittingham, Northumberland, NE66

This superb Lissett Alaska (45'x22') lodge occupies an elevated position with a large wrap-around decking with glass panelling allowing uninterrupted views. The living room features large windows and French doors leading to the decking, and a wood burner. The kitchen has modern touches and an island, with a dining area looking out onto the decking. The master bedroom has an en suite with a walk-in shower and walk-in wardrobe.