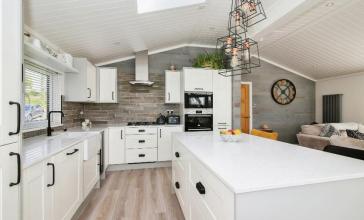

## Treetops Park, Whittingham, Northumberland, NE66

This superb Lissett Alaska (45'x22') lodge occupies an elevated position with a large wrap-around decking with glass panelling allowing uninterrupted views. The living room features large windows and French doors leading to the decking, and a wood burner. The kitchen has modern touches and an island, with a dining area looking out onto the decking. The master bedroom has an en suite with a walk-in shower and walk-in wardrobe.