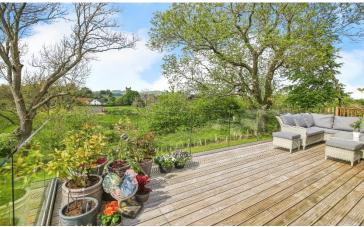

## Treetops Park, Whittingham, Northumberland, NE66

This superb Lissett Alaska (45'x22') lodge occupies an elevated position with a large wrap-around decking with glass panelling allowing uninterrupted views. The living room features large windows and French doors leading to the decking, and a wood burner. The kitchen has modern touches and an island, with a dining area looking out onto the decking. The master bedroom has an en suite with a walk-in shower and walk-in wardrobe.