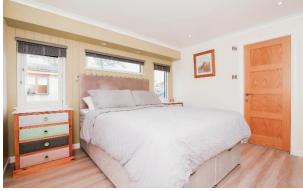

## Treetops Park, Whittingham, Northumberland, NE66

This superb Lissett Alaska (45'x22') lodge occupies an elevated position with a large wrap-around decking with glass panelling allowing uninterrupted views. The living room features large windows and French doors leading to the decking, and a wood burner. The kitchen has modern touches and an island, with a dining area looking out onto the decking. The master bedroom has an en suite with a walk-in shower and walk-in wardrobe.