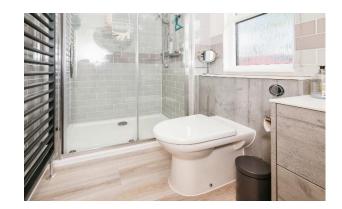

## Treetops Park, Whittingham, Northumberland, NE66

This superb Lissett Alaska (45'x22') lodge occupies an elevated position with a large wrap-around decking with glass panelling allowing uninterrupted views. The living room features large windows and French doors leading to the decking, and a wood burner. The kitchen has modern touches and an island, with a dining area looking out onto the decking. The master bedroom has an en suite with a walk-in shower and walk-in wardrobe.