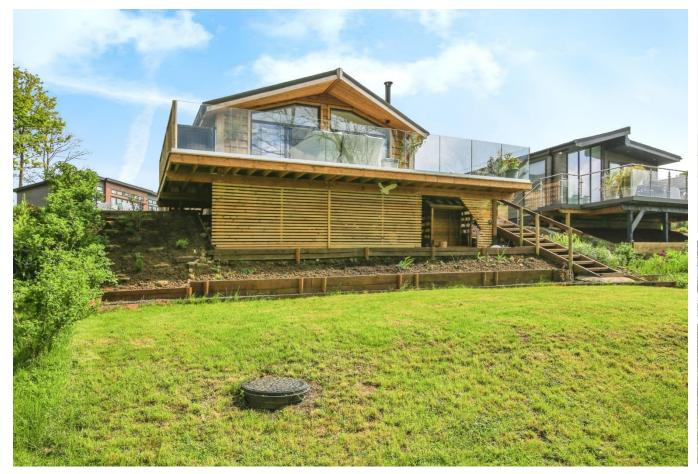

## Treetops Park, Whittingham, Northumberland, NE66

This superb Lissett Alaska (45'x22') lodge occupies an elevated position with a large wrap-around decking with glass panelling allowing uninterrupted views. The living room features large windows and French doors leading to the decking, and a wood burner. The kitchen has modern touches and an island, with a dining area looking out onto the decking. The master bedroom has an en suite with a walk-in shower and walk-in wardrobe.

This residential development consists of 12 homes, located in the peaceful setting of Whittingham. Glanton village is just 1.5 miles from the park and has a pub and post office. 10 minute drive away is Alnwick which is a large town with shops, amenities, and medical centre. The park is located on the edge of Northumberland National Park, where you can walk for miles and miles in one of the UK's most beautiful areas. The Northumberland coastline is also just 15 minute drive away.