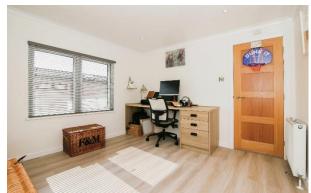

## Treetops Park, Whittingham, Northumberland, NE66

This superb Lissett Alaska (45'x22') lodge occupies an elevated position with a large wrap-around decking with glass panelling allowing uninterrupted views. The living room features large windows and French doors leading to the decking, and a wood burner. The kitchen has modern touches and an island, with a dining area looking out onto the decking. The master bedroom has an en suite with a walk-in shower and walk-in wardrobe.