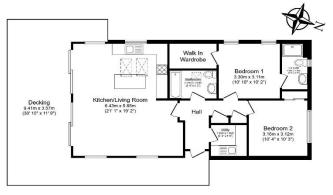

Total floor area 79.5 m² (856 sq.ft.) approx

This four stan is to Balaston express only. It is not deave to each Any resources, four area, including any total floor area, openings and crientation are approximate. No obtains are paper on the proper of th