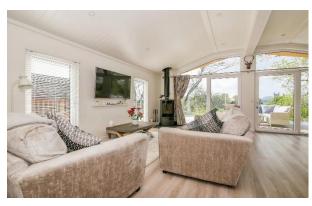

## Treetops Park, Whittingham, Northumberland, NE66

This superb Lissett Alaska (45'x22') lodge occupies an elevated position with a large wrap-around decking with glass panelling allowing uninterrupted views. The living room features large windows and French doors leading to the decking, and a wood burner. The kitchen has modern touches and an island, with a dining area looking out onto the decking. The master bedroom has an en suite with a walk-in shower and walk-in wardrobe.