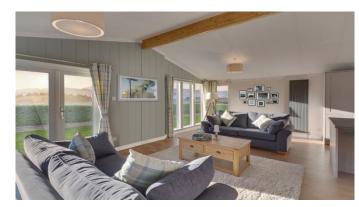

### £319,995

This brand new, modern-furnished Willerby Acorn (40'x20') luxury park home is perfect for those looking for a detached, easy to maintain, bungalow-style property. The home features an open plan kitchen and dining area, separate living room, two double bedrooms, an en suite and a bathroom. The home also has a driveway for 2 cars.

#### **Key Features**

- Brand new home
- Countryside
  location
- Driveway
- Fully Furnished
- Over 45s
  Residential
  Development

- Pet-Friendly
- Shops and amenities nearby
- Short drive to the coast
- Up to 100% part exchange available