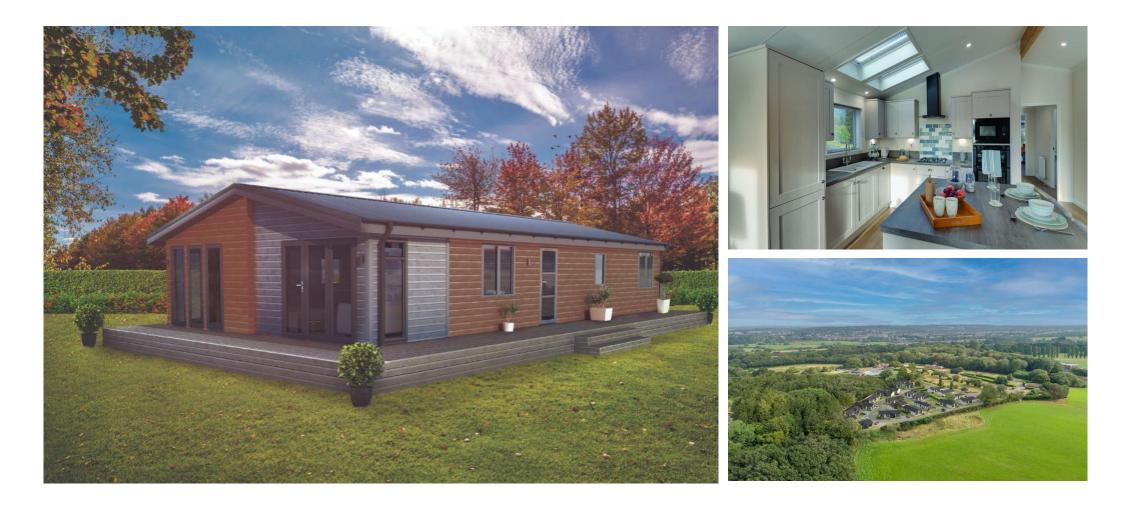

### £319,995

This brand new, modern-furnished Willerby Acorn (40'x20') luxury park home is perfect for those looking for a detached, easy to maintain, bungalow-style property. The home features an open plan kitchen and dining area, separate living room, two double bedrooms, an en suite and a bathroom. The home also has a driveway for 2 cars.

From the development you'll find some of the best scenery, countryside and beaches in the UK right on your doorstep. The gorgeous golden sandy beaches of Bournemouth, Sandbanks and Studland are a short drive away and Bournemouth and Poole are both within easy reach from the park. Local amenities include Waitrose Supermarket, convenience stores, doctors, dentist, vets, pubs, restaurants and coffee shops.