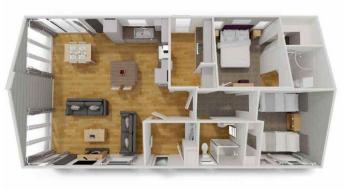

### £319,995

This brand new, modern-furnished Willerby Acorn (40'x20') luxury park home is perfect for those looking for a detached, easy to maintain, bungalow-style property. The home features an open plan kitchen and dining area, separate living room, two double bedrooms, an en suite and a bathroom. The home also has a driveway for 2 cars.