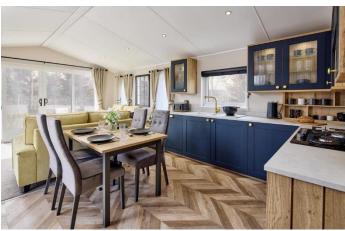

## Poulton-Le-Fylde, Lancashire, FY6

This brand-new, modern-furnished Willerby Gainsborough (38'x12') luxury lodge is perfect for those looking for a detached, easy-to-maintain, bungalow-style lodge. The lodge consists of an open plan kitchen, dinning and living area, one double bedroom a a second bedroom with single beds and a family shower room. The lodge also has double glazing, gas central heating, UPVC sun decking, patio doors and a tarmacked driveway.