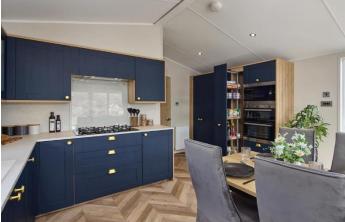

## Poulton-Le-Fylde, Lancashire, FY6

This brand-new, modern-furnished Willerby Gainsborough (38'x12') luxury lodge is perfect for those looking for a detached, easy-to-maintain, bungalow-style lodge. The lodge consists of an open plan kitchen, dinning and living area, one double bedroom a a second bedroom with single beds and a family shower room. The lodge also has double glazing, gas central heating, UPVC sun decking, patio doors and a tarmacked driveway.