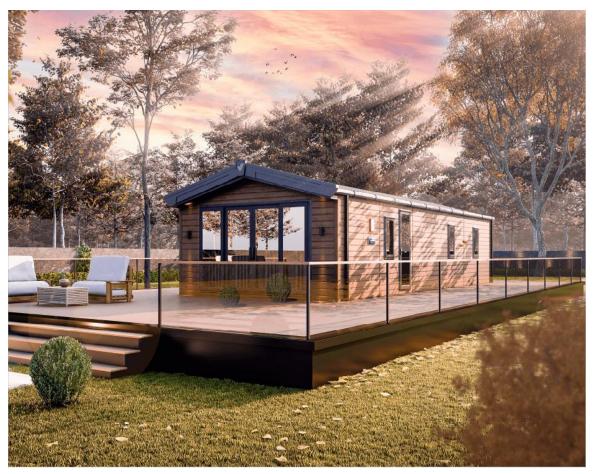

## Poulton-Le-Fylde, Lancashire, FY6

This brand-new, modern-furnished Willerby Gainsborough (38'x12') luxury lodge is perfect for those looking for a detached, easy-to-maintain, bungalow-style lodge. The lodge consists of an open plan kitchen, dinning and living area, one double bedroom a a second bedroom with single beds and a family shower room. The lodge also has double glazing, gas central heating, UPVC sun decking, patio doors and a tarmacked driveway.