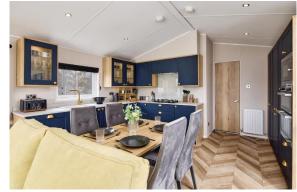

## Poulton-Le-Fylde, Lancashire, FY6

This brand-new, modern-furnished Willerby Gainsborough (38'x12') luxury lodge is perfect for those looking for a detached, easy-to-maintain, bungalow-style lodge. The lodge consists of an open plan kitchen, dinning and living area, one double bedroom a a second bedroom with single beds and a family shower room. The lodge also has double glazing, gas central heating, UPVC sun decking, patio doors and a tarmacked driveway.