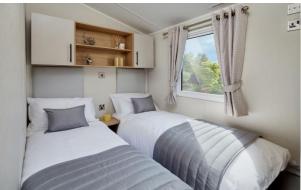

## £62,495

This brand-new, modern-

furnished Willerby Manor (38'x12') luxury lodge is perfect for those looking for a detached, easy-tomaintain, bungalow-style lodge. The lodge consists of an open plan kitchen, dinning and living area, one double bedroom a a second bedroom with single beds and a family shower room. The lodge also has double glazing, gas central heating, UPVC sun decking, patio doors and a tarmacked driveway.