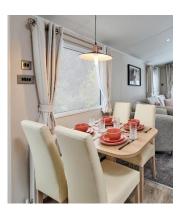

## £62,495

This brand-new, modern-

furnished Willerby Manor (38'x12') luxury lodge is perfect for those looking for a detached, easy-tomaintain, bungalow-style lodge. The lodge consists of an open plan kitchen, dinning and living area, one double bedroom a a second bedroom with single beds and a family shower room. The lodge also has double glazing, gas central heating, UPVC sun decking, patio doors and a tarmacked driveway.