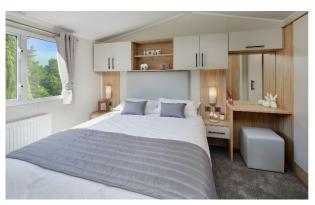

## £62,495

This brand-new, modern-

furnished Willerby Manor (38'x12') luxury lodge is perfect for those looking for a detached, easy-tomaintain, bungalow-style lodge. The lodge consists of an open plan kitchen, dinning and living area, one double bedroom a a second bedroom with single beds and a family shower room. The lodge also has double glazing, gas central heating, UPVC sun decking, patio doors and a tarmacked driveway.