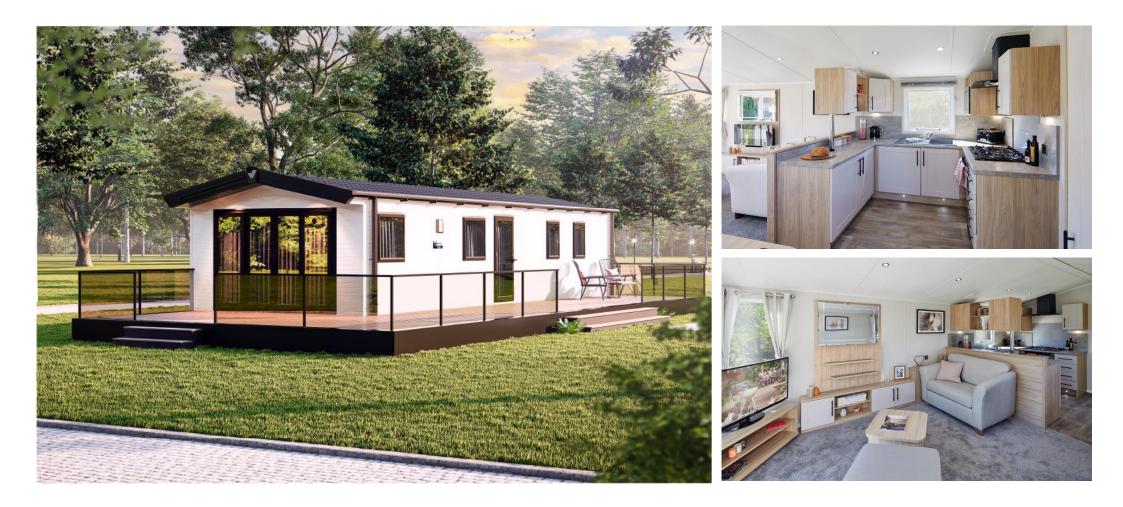

## £62,495

This brand-new, modern-

furnished Willerby Manor (38'x12') luxury lodge is perfect for those looking for a detached, easy-tomaintain, bungalow-style lodge. The lodge consists of an open plan kitchen, dinning and living area, one double bedroom a a second bedroom with single beds and a family shower room. The lodge also has double glazing, gas central heating, UPVC sun decking, patio doors and a tarmacked driveway.