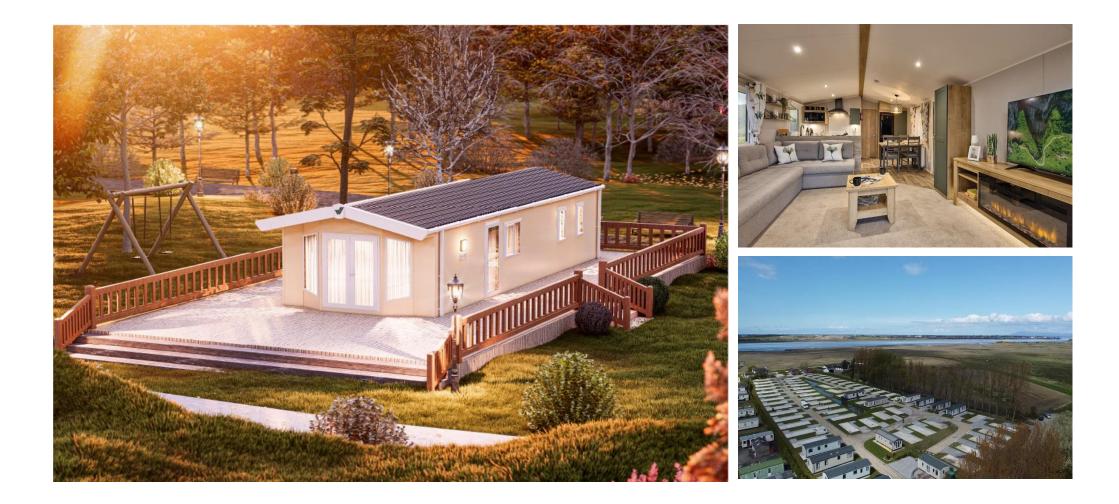

# £45,995

This brand-new, modern-furnished Willerby Sierra (38'x12') luxury lodge is perfect for those looking for a detached, easy-to-maintain, bungalowstyle lodge. The lodge consists of an open plan kitchen, dinning and living area, one double bedroom a a second bedroom with single beds and a family shower room. The lodge also has double glazing, gas central heating, UPVC sun decking, patio doors and a tarmacked driveway.

From the countryside, to the coast, and all of the historical towns and cities in between, Lancashire is a county of rich culture and heritage. The seaside town of Blackpool is nearby with its attractions and beach, piers and amusement arcades. Lytham-St-Annes is a beautiful village with independent boutiques, cafes and shops also along the coast.