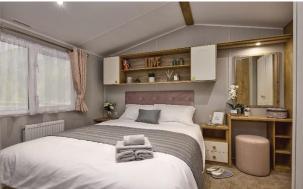

# £45,995

This brand-new, modern-furnished Willerby Sierra (38'x12') luxury lodge is perfect for those looking for a detached, easy-to-maintain, bungalowstyle lodge. The lodge consists of an open plan kitchen, dinning and living area, one double bedroom a a second bedroom with single beds and a family shower room. The lodge also has double glazing, gas central heating, UPVC sun decking, patio doors and a tarmacked driveway.