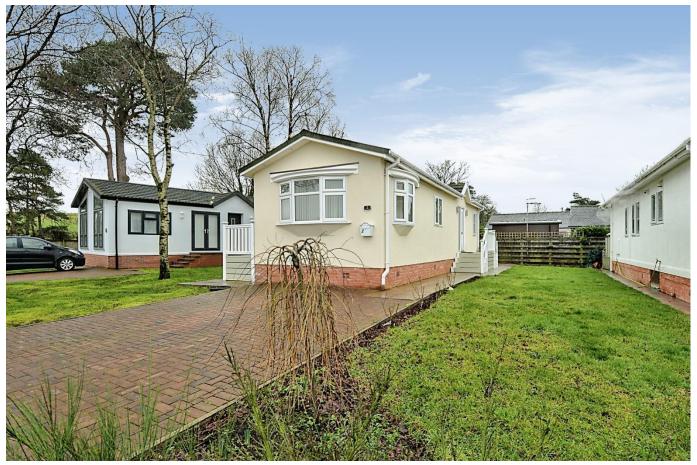

## Dumfries, Dumfriesshire, DG2

This pre-owned, well-maintained bespoke (42'x13') park home is perfect for those looking for a detached, easy-to-maintain, bungalow-style property. The home features a modern kitchen, a living room with French doors, two bedrooms and a family bathroom. The exterior features a garden space, decking and driveway.