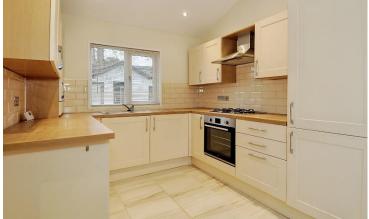

## Dumfries, Dumfriesshire, DG2

This pre-owned, well-maintained bespoke (42'x13') park home is perfect for those looking for a detached, easy-to-maintain, bungalow-style property. The home features a modern kitchen, a living room with French doors, two bedrooms and a family bathroom. The exterior features a garden space, decking and driveway.