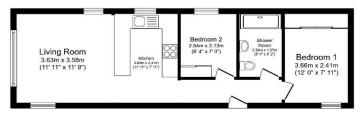

Total floor area 45.2 sq.m. (486 sq.ft.) approx

This floor plan is for illustrative purposes only. It is not drawn to scale. Any measurements, floor arises (including any total floor area), openings and orientation are approximate. No details are guarantee they cannot be relied upon for any purpose and they do not form part of any agreement. No fability is taken for any error, omission or misstalement. A party must rely upon its own inspection(s). Powers www.box/aggint.com.