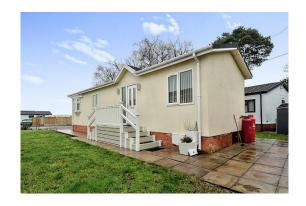

## Dumfries, Dumfriesshire, DG2

This pre-owned, well-maintained bespoke (42'x13') park home is perfect for those looking for a detached, easy-to-maintain, bungalow-style property. The home features a modern kitchen, a living room with French doors, two bedrooms and a family bathroom. The exterior features a garden space, decking and driveway.