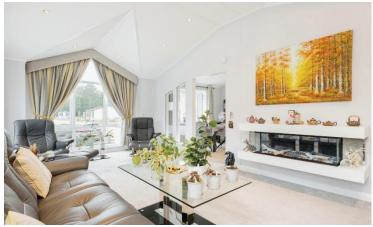

## Thetford, Norfolk, IP24

This well-maintained, modern, pre-owned Stately Albion (50'x20') park home is perfect for those looking for a detached, easy-to-maintain, bungalow-style retirement property. The home has a spacious kitchen with integrated appliances, water softener and drinking water filter, an island, a skylight, and a dining area. The living area boasts an electric fireplace and large windows allowing lots of natural light to fill the room. The master bedroom has an ensuite shower room and a walk-in wardrobe. There is also a second double bedroom. The exterior includes an easy-to-maintain garden space with high-quality artificial grass and a driveway with a 7KW EV charger.