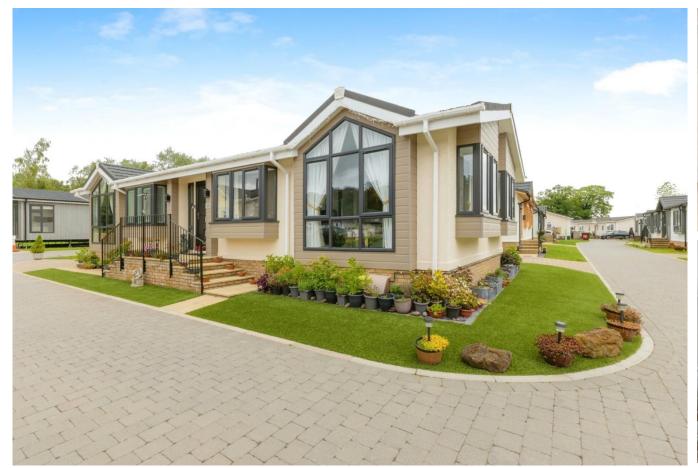

## Thetford, Norfolk, IP24

This well-maintained, modern, pre-owned Stately Albion (50'x20') park home is perfect for those looking for a detached, easy-to-maintain, bungalow-style retirement property. The home has a spacious kitchen with integrated appliances, water softener and drinking water filter, an island, a skylight, and a dining area. The living area boasts an electric fireplace and large windows allowing lots of natural light to fill the room. The master bedroom has an ensuite shower room and a walk-in wardrobe. There is also a second double bedroom. The exterior includes an easy-to-maintain garden space with high-quality artificial grass and a driveway with a 7KW EV charger.

This stunning residential development is located near Great Hockham, a highly sought-after village in Norfolk. This location offers residents the opportunity to enjoy a quintessential English lifestyle from its country walks, culture, history and stunning noble buildings