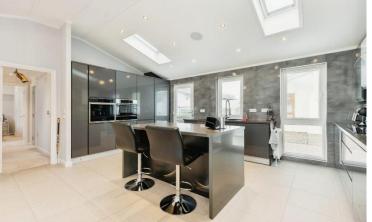

## Thetford, Norfolk, IP24

This well-maintained, modern, pre-owned Stately Albion (50'x20') park home is perfect for those looking for a detached, easy-to-maintain, bungalow-style retirement property. The home has a spacious kitchen with integrated appliances, water softener and drinking water filter, an island, a skylight, and a dining area. The living area boasts an electric fireplace and large windows allowing lots of natural light to fill the room. The master bedroom has an ensuite shower room and a walk-in wardrobe. There is also a second double bedroom. The exterior includes an easy-to-maintain garden space with high-quality artificial grass and a driveway with a 7KW EV charger.