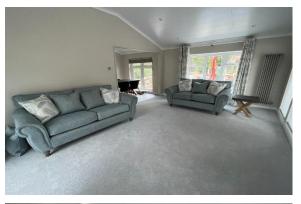

## Bracknell, Berkshire, RG42

This brand new, modern-furnished Lissett Echappe (45'x22') luxury park home is perfect for those looking for a detached, easy to maintain, bungalowstyle property. This modern, high specification home has a spacious kitchen and dining area, with integrated appliances and island. The living room has large windows and an electric fireplace. There are two double bedrooms, the master has an ensuite and both bedrooms have built in wardrobes. There is a family bathroom with a bathtub. The exterior of the home features a detached brick garage, driveway and private garden space.