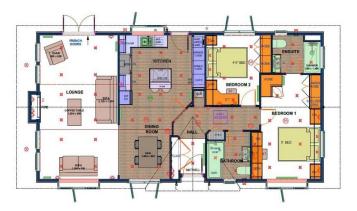

## Bracknell, Berkshire, RG42

This brand new, modern-furnished Lissett Echappe (45'x22') luxury park home is perfect for those looking for a detached, easy to maintain, bungalowstyle property. This modern, high specification home has a spacious kitchen and dining area, with integrated appliances and island. The living room has large windows and an electric fireplace. There are two double bedrooms, the master has an ensuite and both bedrooms have built in wardrobes. There is a family bathroom with a bathtub. The exterior of the home features a detached brick garage, driveway and private garden space.