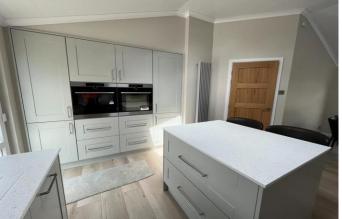

## Bracknell, Berkshire, RG42

This brand new, modern-furnished Lissett Echappe (45'x22') luxury park home is perfect for those looking for a detached, easy to maintain, bungalowstyle property. This modern, high specification home has a spacious kitchen and dining area, with integrated appliances and island. The living room has large windows and an electric fireplace. There are two double bedrooms, the master has an ensuite and both bedrooms have built in wardrobes. There is a family bathroom with a bathtub. The exterior of the home features a detached brick garage, driveway and private garden space.