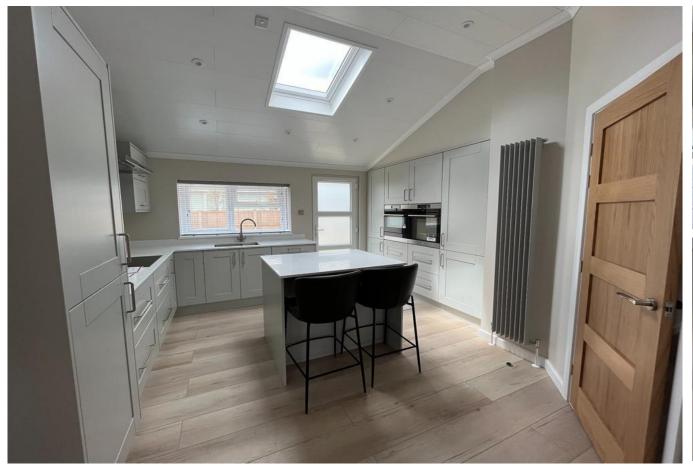

## Bracknell, Berkshire, RG42

This brand new, modern-furnished Lissett Echappe (45'x22') luxury park home is perfect for those looking for a detached, easy to maintain, bungalowstyle property. This modern, high specification home has a spacious kitchen and dining area, with integrated appliances and island. The living room has large windows and an electric fireplace. There are two double bedrooms, the master has an ensuite and both bedrooms have built in wardrobes. There is a family bathroom with a bathtub. The exterior of the home features a detached brick garage, driveway and private garden space.