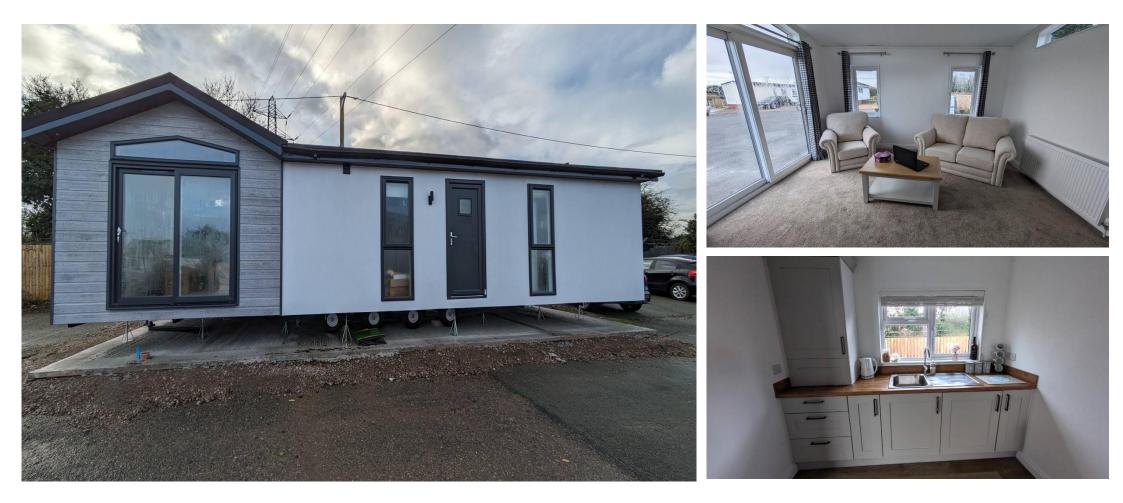

## Deeside, Flintshire, CH5

This brand new, modern-furnished Tingdene Cosgrove (40'x14') luxury, fully furnished park home is perfect for those looking for a detached, easy to maintain, bungalow style retirement property. The landscaped exterior boasts a garden area and parking spaces.

This peaceful, tree-lined park has great community spirit. All of the homes are wellspaced apart to provide ample privacy, and a dedicated maintenance team keep the park looking lovely. Just a short drive away is the stunning coast and countryside of North Wales featuring lots of fascinating ancient culture and heritage. Close to the park are shops and amenities located in Queensferry.

## **Key Features**

- Brand new home
- Close To The Coast
- Community Living
- Countryside location
- Exceptionally High Specification
- Fully Furnished
- Modern design
- Over 50s
- Part Exchange for a Quick Sale
- Residential Development