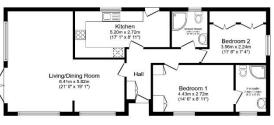

# Ideal floor race 81.9.1 m<sup>2</sup> (876 eq. 1), approx Theorem is the latter into the maximum is the Arm measurements, foor areas circlading any total floor area), specing and ordentiation are approximate. No additional to the latter into the maximum is the latter into the m