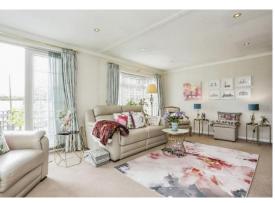

## Offers Over £185,000

This pre-owned Homeseeker (48'x20') park home is perfect for those looking for a detached, easy to maintain, bungalow style retirement property. The home has a spacious kitchen and utility room, dining area and living room with large windows and an electric fireplace. There are two double bedrooms, both with fitted wardrobes, and the master bedroom has an en suite. The family bathroom also has a bathtub.