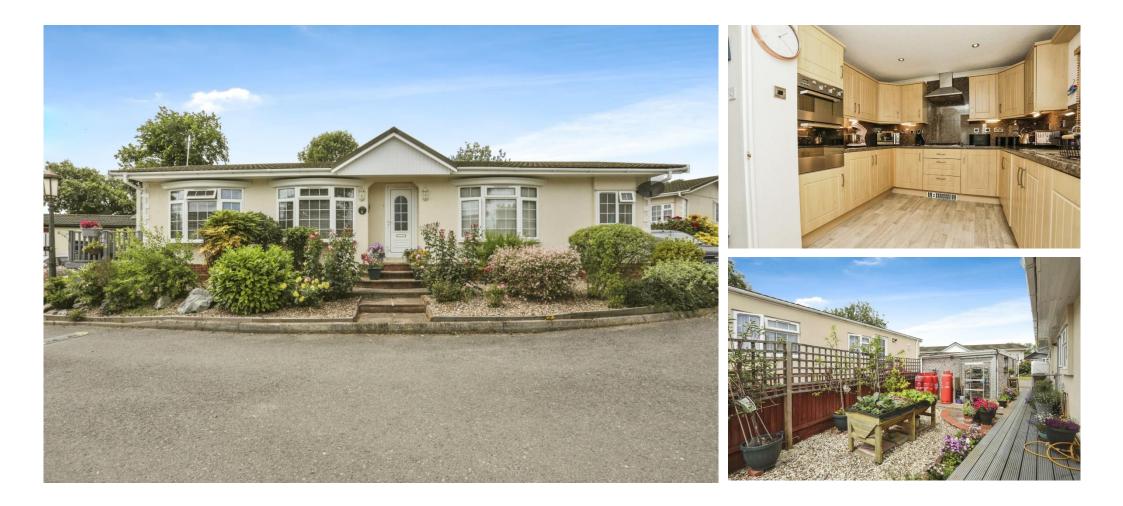

## Offers Over £185,000

This pre-owned Homeseeker (48'x20') park home is perfect for those looking for a detached, easy to maintain, bungalow style retirement property. The home has a spacious kitchen and utility room, dining area and living room with large windows and an electric fireplace. There are two double bedrooms, both with fitted wardrobes, and the master bedroom has an en suite. The family bathroom also has a bathtub.

The park is located in a beautiful setting with picturesque views over open countryside and woodland in the Heart of Suffolk. The park is nestled in an ancient great wood overlooking the historic village of Great Blakenham. Amenities including a pub, doctors, local shop and pharmacy can all be found within a few miles.

Age restriction: Over 45s Pet friendly: Yes Site fees: £258 per month Residential license