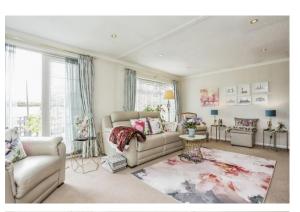

## Ipswich, Suffolk, IP6

This pre-owned Homeseeker (48'x20') park home is perfect for those looking for a detached, easy to maintain, bungalow style retirement property. The home has a spacious kitchen and utility room, dining area and living room with large windows and an electric fireplace. There are two double bedrooms, both with fitted wardrobes, and the master bedroom has an en suite. The family bathroom also has a bathtub.