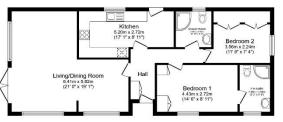

## Ipswich, Suffolk, IP6

This pre-owned Homeseeker (48'x20') park home is perfect for those looking for a detached, easy to maintain, bungalow style retirement property. The home has a spacious kitchen and utility room, dining area and living room with large windows and an electric fireplace. There are two double bedrooms, both with fitted wardrobes, and the master bedroom has an en suite. The family bathroom also has a bathtub.