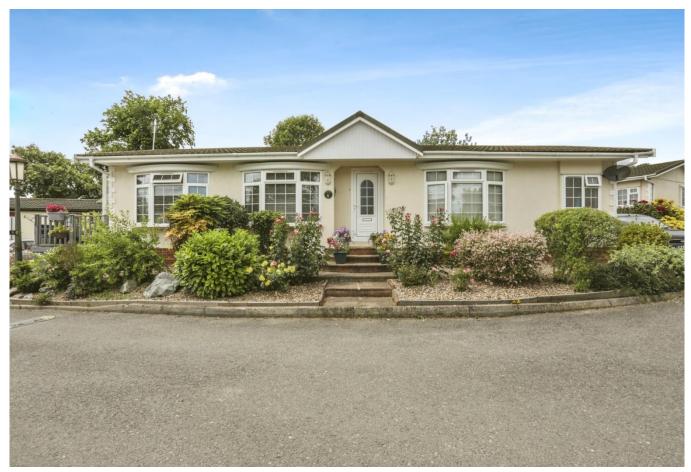

## Ipswich, Suffolk, IP6

This pre-owned Homeseeker (48'x20') park home is perfect for those looking for a detached, easy to maintain, bungalow style retirement property. The home has a spacious kitchen and utility room, dining area and living room with large windows and an electric fireplace. There are two double bedrooms, both with fitted wardrobes, and the master bedroom has an en suite. The family bathroom also has a bathtub.