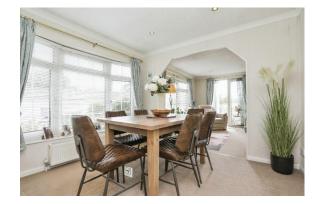

## Ipswich, Suffolk, IP6

This pre-owned Homeseeker (48'x20') park home is perfect for those looking for a detached, easy to maintain, bungalow style retirement property. The home has a spacious kitchen and utility room, dining area and living room with large windows and an electric fireplace. There are two double bedrooms, both with fitted wardrobes, and the master bedroom has an en suite. The family bathroom also has a bathtub.