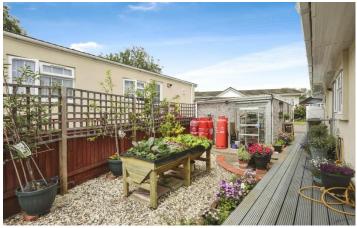

## Ipswich, Suffolk, IP6

This pre-owned Homeseeker (48'x20') park home is perfect for those looking for a detached, easy to maintain, bungalow style retirement property. The home has a spacious kitchen and utility room, dining area and living room with large windows and an electric fireplace. There are two double bedrooms, both with fitted wardrobes, and the master bedroom has an en suite. The family bathroom also has a bathtub.