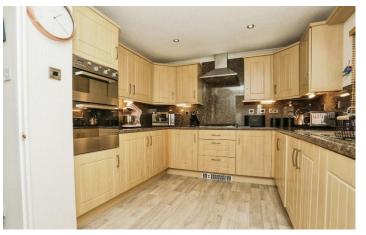

## Ipswich, Suffolk, IP6

This pre-owned Homeseeker (48'x20') park home is perfect for those looking for a detached, easy to maintain, bungalow style retirement property. The home has a spacious kitchen and utility room, dining area and living room with large windows and an electric fireplace. There are two double bedrooms, both with fitted wardrobes, and the master bedroom has an en suite. The family bathroom also has a bathtub.