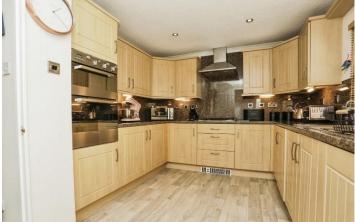

## Ipswich, Suffolk, IP6

This pre-owned Homeseeker (48'x20') park home is perfect for those looking for a detached, easy to maintain, bungalow style retirement property. The home has a spacious kitchen and utility room, dining area and living room with large windows and an electric fireplace. There are two double bedrooms, both with fitted wardrobes, and the master bedroom has an en suite. The family bathroom also has a bathtub.