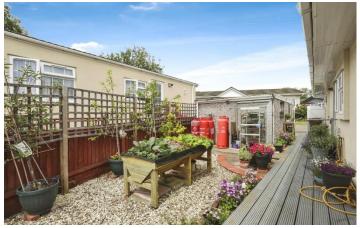

## Ipswich, Suffolk, IP6

This pre-owned Homeseeker (48'x20') park home is perfect for those looking for a detached, easy to maintain, bungalow style retirement property. The home has a spacious kitchen and utility room, dining area and living room with large windows and an electric fireplace. There are two double bedrooms, both with fitted wardrobes, and the master bedroom has an en suite. The family bathroom also has a bathtub.