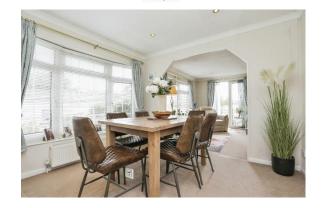

## Ipswich, Suffolk, IP6

This pre-owned Homeseeker (48'x20') park home is perfect for those looking for a detached, easy to maintain, bungalow style retirement property. The home has a spacious kitchen and utility room, dining area and living room with large windows and an electric fireplace. There are two double bedrooms, both with fitted wardrobes, and the master bedroom has an en suite. The family bathroom also has a bathtub.