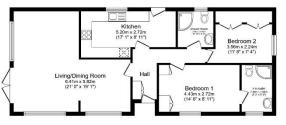

## Ipswich, Suffolk, IP6

This pre-owned Homeseeker (48'x20') park home is perfect for those looking for a detached, easy to maintain, bungalow style retirement property. The home has a spacious kitchen and utility room, dining area and living room with large windows and an electric fireplace. There are two double bedrooms, both with fitted wardrobes, and the master bedroom has an en suite. The family bathroom also has a bathtub.