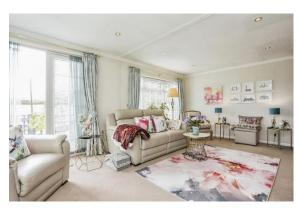

## Ipswich, Suffolk, IP6

This pre-owned Homeseeker (48'x20') park home is perfect for those looking for a detached, easy to maintain, bungalow style retirement property. The home has a spacious kitchen and utility room, dining area and living room with large windows and an electric fireplace. There are two double bedrooms, both with fitted wardrobes, and the master bedroom has an en suite. The family bathroom also has a bathtub.