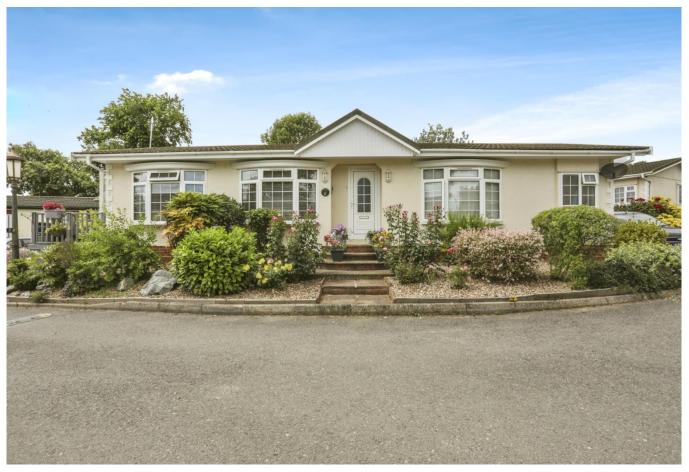

## Ipswich, Suffolk, IP6

This pre-owned Homeseeker (48'x20') park home is perfect for those looking for a detached, easy to maintain, bungalow style retirement property. The home has a spacious kitchen and utility room, dining area and living room with large windows and an electric fireplace. There are two double bedrooms, both with fitted wardrobes, and the master bedroom has an en suite. The family bathroom also has a bathtub.

The park is located in a beautiful setting with picturesque views over open countryside and woodland in the Heart of Suffolk. The park is nestled in an ancient great wood overlooking the historic village of Great Blakenham. Amenities including a pub, doctors, local shop and pharmacy can all be found within a few miles.