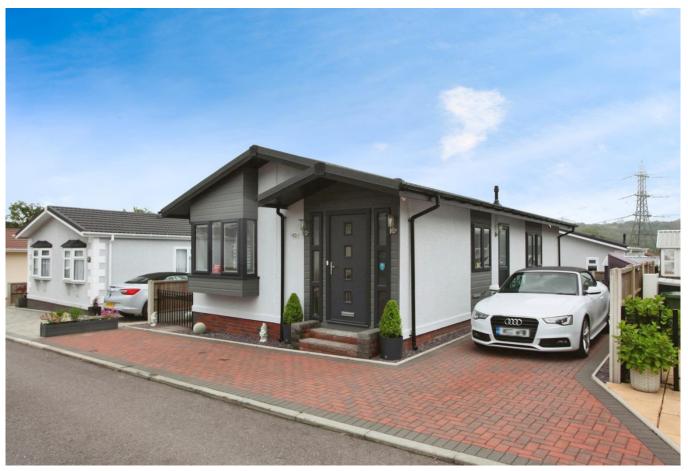

## Pontypridd, Wales, CF37

This pre-owned, modern-furnished Stately Albion (40'x20') luxury park home is perfect for those looking for a detached, easy-to-maintain, bungalow-style property. The home is fully furnished, has a spacious modern kitchen, living and dinning area, two double bedrooms, and two bathrooms. The exterior features parking for 3 cars and an easy-to-maintain garden space.