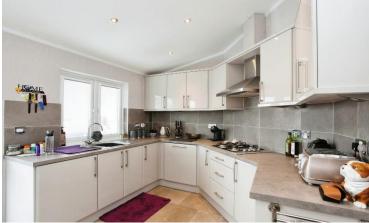

## Pontypridd, Wales, CF37

This pre-owned, modern-furnished Stately Albion (40'x20') luxury park home is perfect for those looking for a detached, easy-to-maintain, bungalow-style property. The home is fully furnished, has a spacious modern kitchen, living and dinning area, two double bedrooms, and two bathrooms. The exterior features parking for 3 cars and an easy-to-maintain garden space.