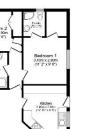

## Pontypridd, Wales, CF37

This pre-owned, modern-furnished Stately Albion (40'x20') luxury park home is perfect for those looking for a detached, easy-to-maintain, bungalow-style property. The home is fully furnished, has a spacious modern kitchen, living and dinning area, two double bedrooms, and two bathrooms. The exterior features parking for 3 cars and an easy-to-maintain garden space.