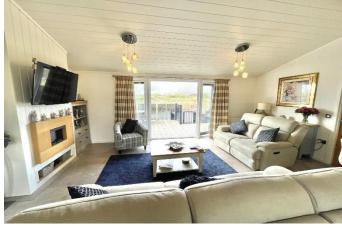

## Hambleton, Lancashire, FY6

This 2016 modern-furnished luxury Cambrian Leisure Home (40'x20') lodge is perfect for those looking for a detached, easy to maintain, leisure property. The lodge has an open plan kitchen, dining and living area, two bedrooms and two bathrooms. The lodge has French doors leading to decking with wonderful views of the park.