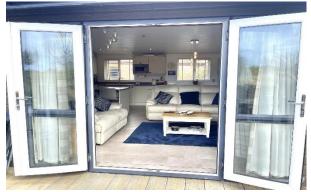

## Hambleton, Lancashire, FY6

This 2016 modern-furnished luxury Cambrian Leisure Home (40'x20') lodge is perfect for those looking for a detached, easy to maintain, leisure property. The lodge has an open plan kitchen, dining and living area, two bedrooms and two bathrooms. The lodge has French doors leading to decking with wonderful views of the park.