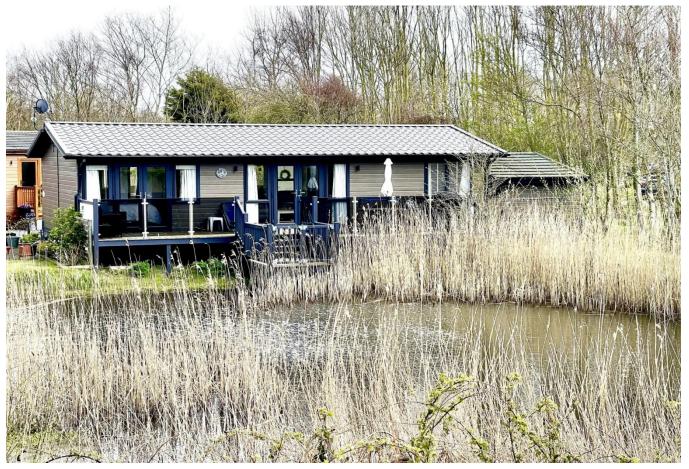

## Hambleton, Lancashire, FY6

This 2016 modern-furnished luxury Cambrian Leisure Home (40'x20') lodge is perfect for those looking for a detached, easy to maintain, leisure property. The lodge has an open plan kitchen, dining and living area, two bedrooms and two bathrooms. The lodge has French doors leading to decking with wonderful views of the park.

This 12-month leisure development is situated in the stunning Lancashire countryside, home to diverse wildlife including deer, foxes and badgers. Residents have access to a free fishing lake. This development is located on the edge of the picturesque town of Hambleton. Here you can find the nearest medical centre with a choice of supermarkets, restaurants and pubs.