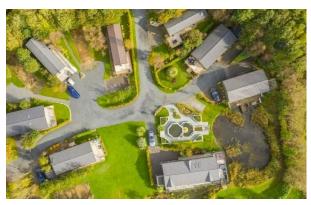

## Hambleton, Lancashire, FY6

This 2016 modern-furnished luxury Cambrian Leisure Home (40'x20') lodge is perfect for those looking for a detached, easy to maintain, leisure property. The lodge has an open plan kitchen, dining and living area, two bedrooms and two bathrooms. The lodge has French doors leading to decking with wonderful views of the park.

This 12-month leisure development is situated in the stunning Lancashire countryside, home to diverse wildlife including deer, foxes and badgers. Residents have access to a free fishing lake. This development is located on the edge of the picturesque town of Hambleton. Here you can find the nearest medical centre with a choice of supermarkets, restaurants and pubs.