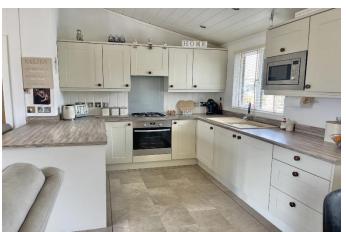

## Hambleton, Lancashire, FY6

This 2016 modern-furnished luxury Cambrian Leisure Home (40'x20') lodge is perfect for those looking for a detached, easy to maintain, leisure property. The lodge has an open plan kitchen, dining and living area, two bedrooms and two bathrooms. The lodge has French doors leading to decking with wonderful views of the park.