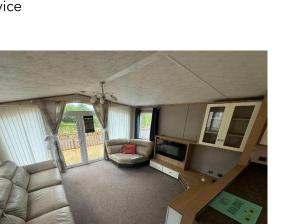

## £47,500

This pre-owned modern-furnished Carnaby Cascade (32'x12') lodge is perfect for those looking for a detached, easy-to-maintain, leisure home. The lodge features open-plan living, with a modern kitchen, dining and living area. There are two bedrooms and a bathroom with a walk in shower. The landscaped exterior boasts a large wrap around decking and parking.

#### **Key Features**

- 12 Month Leisure Licence
  - Brand new lodges
- Countryside location
- Decking
- House buying service

- No age restriction
- Pet-Friendly
- Pre-owned park home
- Two Bedrooms

**CONTACT US** 01793 840917 advice@quickmoveproperties.co.uk