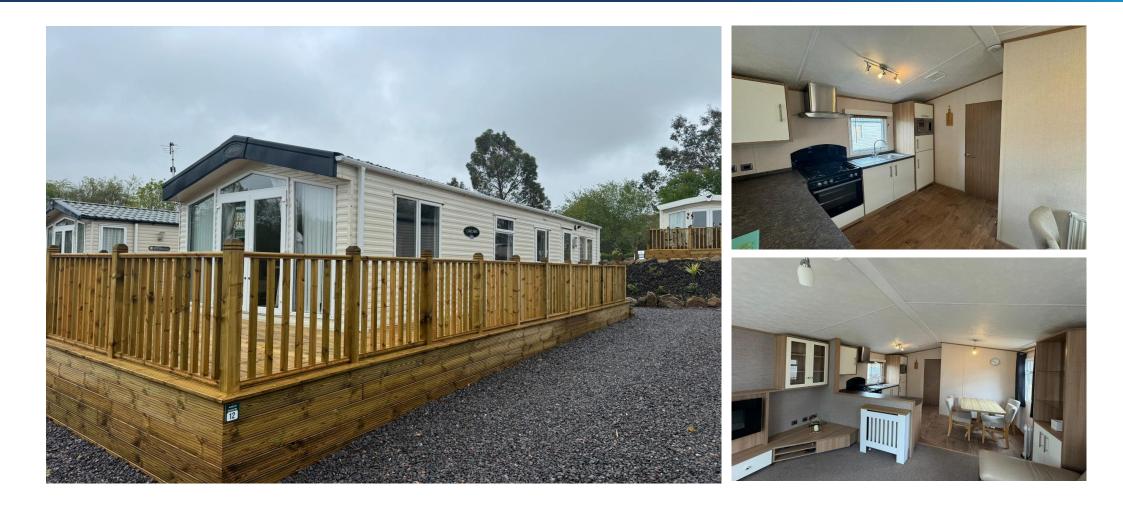

## £47,500

This pre-owned modern-furnished Carnaby Cascade (32'x12') lodge is perfect for those looking for a detached, easy-to-maintain, leisure home. The lodge features open-plan living, with a modern kitchen, dining and living area. There are two bedrooms and a bathroom with a walk in shower. The landscaped exterior boasts a large wrap around decking and parking.

#### **Key Features**

- 12 Month Leisure Licence
  - Brand new lodges
- Countryside location
- Decking
- House buying service

- No age restriction
- Pet-Friendly
- Pre-owned park home
- Two Bedrooms

**CONTACT US** 01793 840917 advice@quickmoveproperties.co.uk