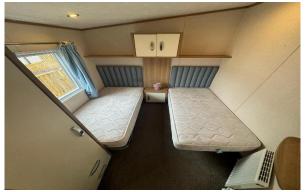

## £47,500

This pre-owned modern-furnished Carnaby Cascade (32'x12') lodge is perfect for those looking for a detached, easy-to-maintain, leisure home. The lodge features open-plan living, with a modern kitchen, dining and living area. There are two bedrooms and a bathroom with a walk in shower. The landscaped exterior boasts a large wrap around decking and parking.

#### **Key Features**

- 12 Month Leisure Licence
  - Brand new lodges
- Countryside location
- Decking
- House buying service

- No age restriction
- Pet-Friendly
- Pre-owned park home
- Two Bedrooms

**CONTACT US** 01793 840917 advice@quickmoveproperties.co.uk