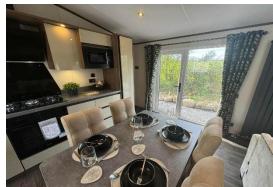

#### This brand new modern-

furnished Carnaby Langham (41'x12') lodge is perfect for those looking for a detached, easy-tomaintain, leisure home. The lodge features open plan living, with a modern kitchen, dining and living area. There are two bedrooms and two bathrooms. The lodge also has double glazing and central heating. The landscaped exterior boasts a large wrap around decking and parking.