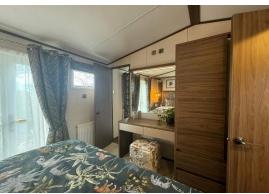

#### This brand new modern-

furnished Carnaby Langham (41'x12') lodge is perfect for those looking for a detached, easy-tomaintain, leisure home. The lodge features open plan living, with a modern kitchen, dining and living area. There are two bedrooms and two bathrooms. The lodge also has double glazing and central heating. The landscaped exterior boasts a large wrap around decking and parking.