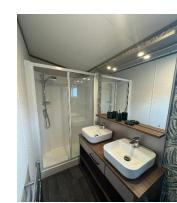

#### This brand new modern-

furnished Carnaby Langham (41'x12') lodge is perfect for those looking for a detached, easy-tomaintain, leisure home. The lodge features open plan living, with a modern kitchen, dining and living area. There are two bedrooms and two bathrooms. The lodge also has double glazing and central heating. The landscaped exterior boasts a large wrap around decking and parking.