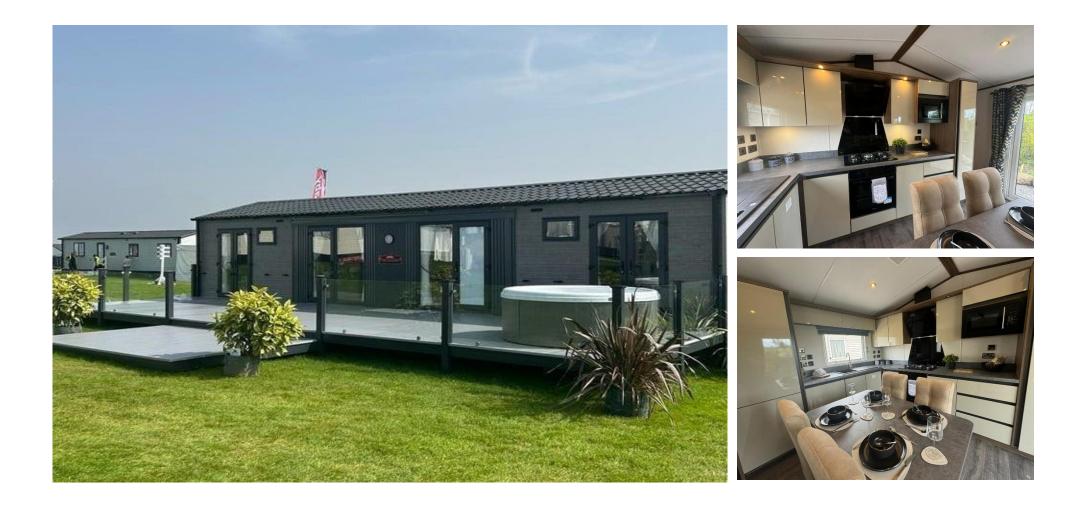

#### This brand new modern-

furnished Carnaby Langham (41'x12') lodge is perfect for those looking for a detached, easy-tomaintain, leisure home. The lodge features open plan living, with a modern kitchen, dining and living area. There are two bedrooms and two bathrooms. The lodge also has double glazing and central heating. The landscaped exterior boasts a large wrap around decking and parking.