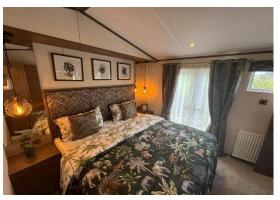

#### This brand new modern-

furnished Carnaby Langham (41'x12') lodge is perfect for those looking for a detached, easy-tomaintain, leisure home. The lodge features open plan living, with a modern kitchen, dining and living area. There are two bedrooms and two bathrooms. The lodge also has double glazing and central heating. The landscaped exterior boasts a large wrap around decking and parking.