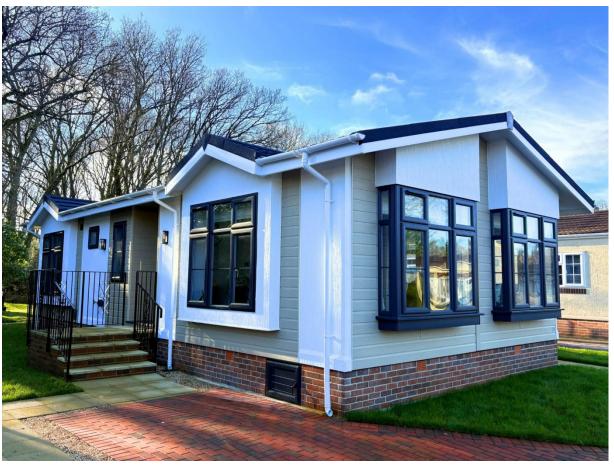

## Ferndown, Dorset, BH22

This brand-new Manor Warkton (40'x20') luxury park home is perfect for those looking for a detached, bungalow-style property. The home features a fully fitted kitchen, a comfortable living area, two bedrooms and two bathrooms.