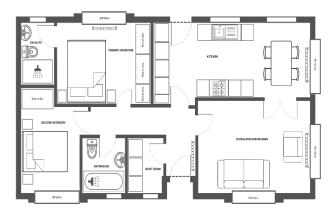

## Ferndown, Dorset, BH22

This brand-new Manor Warkton (40'x20') luxury park home is perfect for those looking for a detached, bungalow-style property. The home features a fully fitted kitchen, a comfortable living area, two bedrooms and two bathrooms.