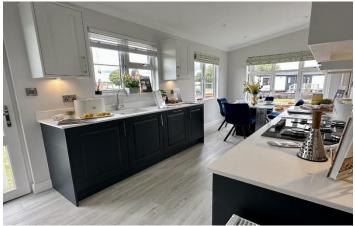

## Ferndown, Dorset, BH22

This brand-new Manor Warkton (40'x20') luxury park home is perfect for those looking for a detached, bungalow-style property. The home features a fully fitted kitchen, a comfortable living area, two bedrooms and two bathrooms.