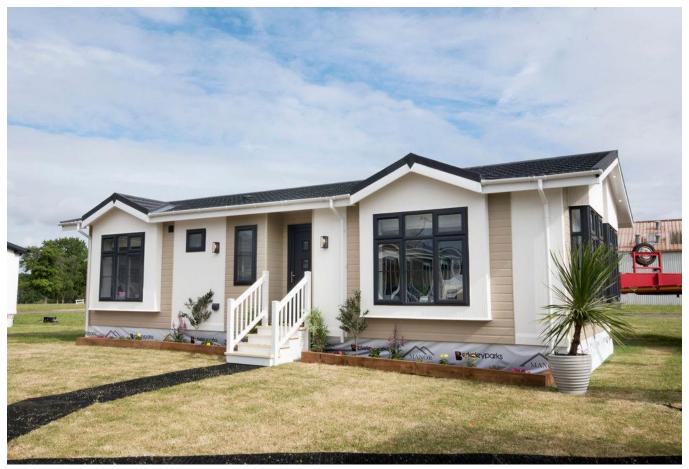

## Ferndown, Dorset, BH22

This brand-new Manor Warkton (40'x20') luxury park home is perfect for those looking for a detached, bungalow-style property. The home features a fully fitted kitchen, a comfortable living area, two bedrooms and two bathrooms.