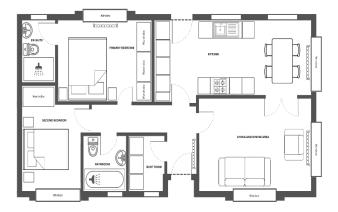

## Ferndown, Dorset, BH22

This brand-new Manor Warkton (40'x20') luxury park home is perfect for those looking for a detached, bungalow-style property. The home features a fully fitted kitchen, a comfortable living area, two bedrooms and two bathrooms.