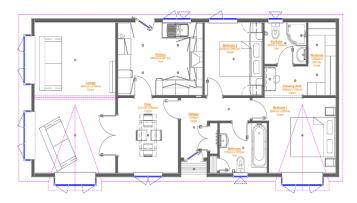

## Wokingham, Berkshire, RG40

This home is perfect for those looking for a detached, easy to maintain, bungalow style retirement property in a modern secluded development. This brand new Manor Warkton two bedroom traditional park home (40x20) boasts double glazing, built in wardrobes in the main bedroom, a modern fitted kitchen, separate utility and study, gas central heating. The sleek fitted kitchen offers top of the range integrated appliances and the layout of the home offers plenty of space and storage to provide comfortable and convenient living.