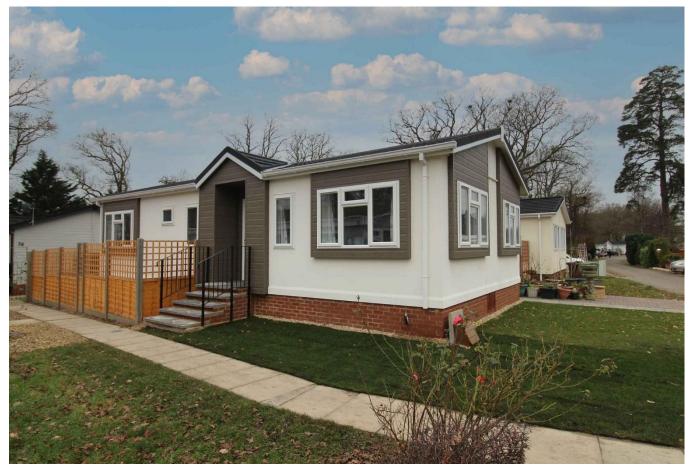

## Wokingham, Berkshire, RG40

This home is perfect for those looking for a detached, easy to maintain, bungalow style retirement property in a modern secluded development. This brand new Manor Warkton two bedroom traditional park home (40x20) boasts double glazing, built in wardrobes in the main bedroom, a modern fitted kitchen, separate utility and study, gas central heating. The sleek fitted kitchen offers top of the range integrated appliances and the layout of the home offers plenty of space and storage to provide comfortable and convenient living.

Age restriction: Over 45s

Pet friendly: Yes

Site fees (at time of listing): £237.45 per month

Residential license

Stock images have been used, the home on site may vary.