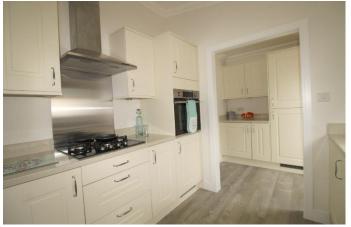

## Wokingham, Berkshire, RG40

This home is perfect for those looking for a detached, easy to maintain, bungalow style retirement property in a modern secluded development. This brand new Manor Warkton two bedroom traditional park home (40x20) boasts double glazing, built in wardrobes in the main bedroom, a modern fitted kitchen, separate utility and study, gas central heating. The sleek fitted kitchen offers top of the range integrated appliances and the layout of the home offers plenty of space and storage to provide comfortable and convenient living.