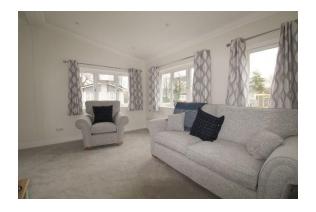

## Wokingham, Berkshire, RG40

This home is perfect for those looking for a detached, easy to maintain, bungalow style retirement property in a modern secluded development. This brand new Manor Warkton two bedroom traditional park home (40x20) boasts double glazing, built in wardrobes in the main bedroom, a modern fitted kitchen, separate utility and study, gas central heating. The sleek fitted kitchen offers top of the range integrated appliances and the layout of the home offers plenty of space and storage to provide comfortable and convenient living.

Age restriction: Over 45s

Pet friendly: Yes

Site fees (at time of listing): £237.45 per month

Residential license

Stock images have been used, the home on site may vary.