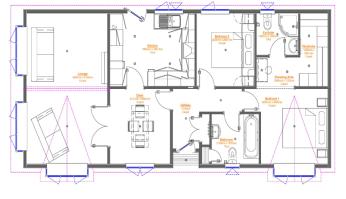

### £295,500

This home is perfect for those looking for a detached, easy to maintain, bungalow style retirement property in a modern secluded development. This brand new Manor Warkton two bedroom traditional park home (40x20) boasts double glazing, built in wardrobes in the main bedroom, a modern fitted kitchen, separate utility and study, gas central heating. The sleek fitted kitchen offers top of the range integrated appliances and the layout of the home offers plenty of space and storage to provide comfortable and convenient living.

#### **Key Features**

- Community Living
- Fully Fitted Kitchen
- Fully Furnished
- Part-Exchange available for price certainty
- Pets welcome

- Plots Available
- Residential Park
- Rural Location
- Two bedrooms
- Modern home