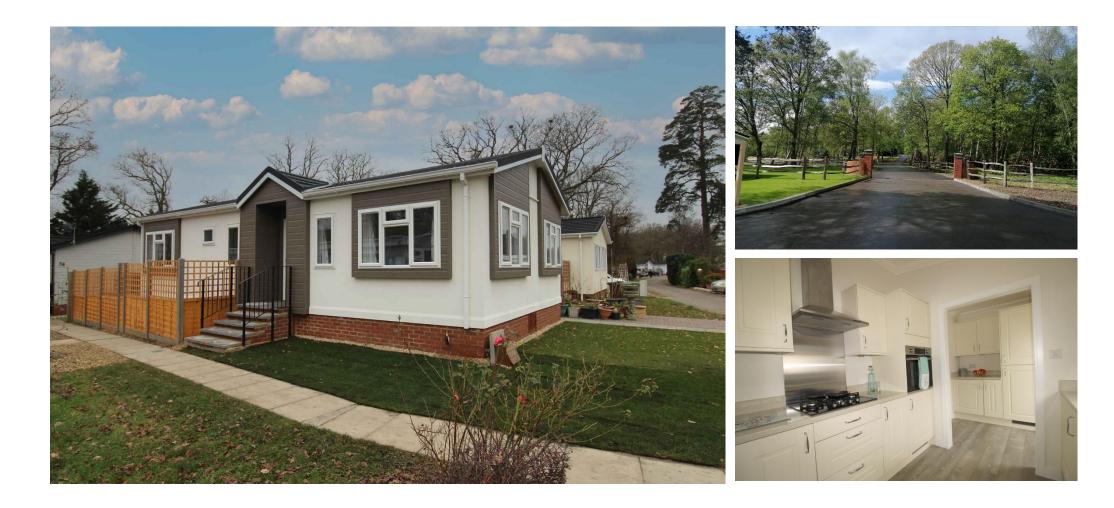

### £295,500

This home is perfect for those looking for a detached, easy to maintain, bungalow style retirement property in a modern secluded development. This brand new Manor Warkton two bedroom traditional park home (40x20) boasts double glazing, built in wardrobes in the main bedroom, a modern fitted kitchen, separate utility and study, gas central heating. The sleek fitted kitchen offers top of the range integrated appliances and the layout of the home offers plenty of space and storage to provide comfortable and convenient living.

Offering the best of town and country the park is a unique rural/suburban retreat. Within walking distance of the beautiful town of Crowthrone and easy reach of Reading, Wokingham and Bracknell. In Crowthorne, residents can find an array of shops and amenities including restaurants and supermarkets.

Age restriction: Over 45s Pet friendly: Yes Site fees (at time of listing): £237.45 per month Residential license Stock images have been used, the home on site may vary.