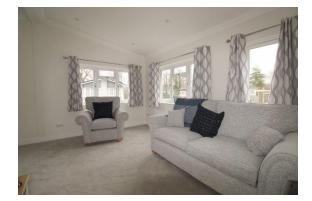

### £295,500

This home is perfect for those looking for a detached, easy to maintain, bungalow style retirement property in a modern secluded development. This brand new Manor Warkton two bedroom traditional park home (40x20) boasts double glazing, built in wardrobes in the main bedroom, a modern fitted kitchen, separate utility and study, gas central heating. The sleek fitted kitchen offers top of the range integrated appliances and the layout of the home offers plenty of space and storage to provide comfortable and convenient living.

Age restriction: Over 45s Pet friendly: Yes Site fees (at time of listing): £237.45 per month Residential license Stock images have been used, the home on site may vary.