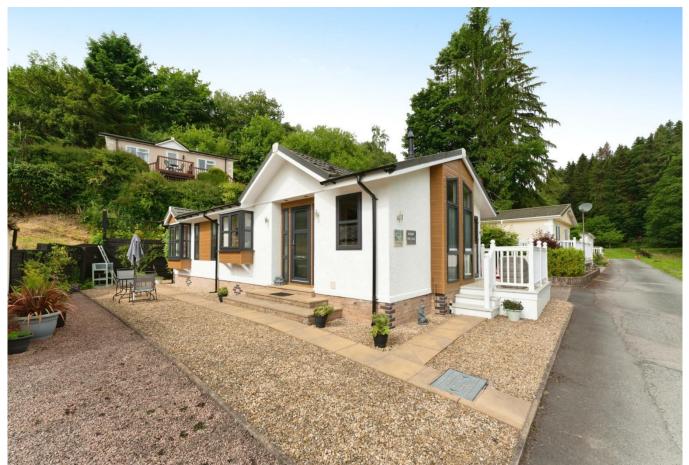

## Presteigne, Powys, LD8

This pre-owned, modern Stately Albion Woburn Bespoke (40'x20') luxury park home is perfect for those looking for a detached, easy-to-maintain, bungalow-style property. The home has a modern kitchen and dining area, separate living room with French doors leading to the decking with view of the lake and park. There are two double bedrooms, the master has an en suite and a walk-in wardrobe. The landscaped exterior boasts a garden space and driveway for 2 cars.

This development is set in the grounds of an old manor and is surrounded by nature, it includes vast woodlands and a fishing lake for residents to enjoy. The park is located outside of the village of Norton, and a short drive from the small town of Presteigne, located right on the Welsh/English border and on the south bank of the River Lugg, Presteigne is home to many amenities including restaurants, pubs and leisure facilities.