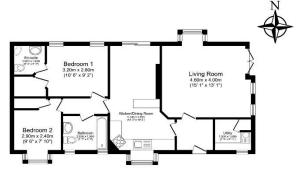

## Presteigne, Powys, LD8

This pre-owned, modern Stately Albion Woburn Bespoke (40'x20') luxury park home is perfect for those looking for a detached, easy-to-maintain, bungalow-style property. The home has a modern kitchen and dining area, separate living room with French doors leading to the decking with view of the lake and park. There are two double bedrooms, the master has an en suite and a walk-in wardrobe. The landscaped exterior boasts a garden space and driveway for 2 cars.