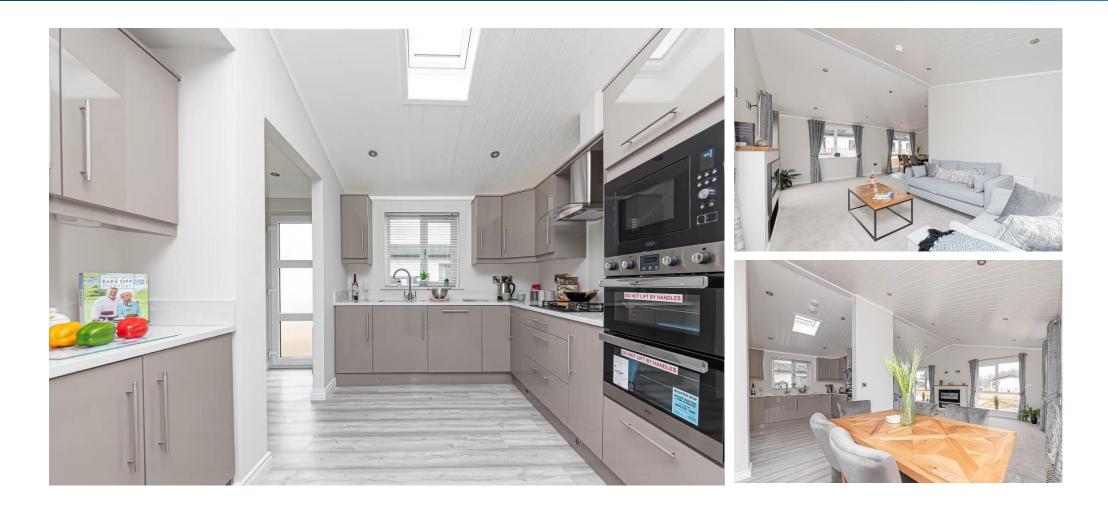

## £324,500

This home is perfect for those looking for a detached, easy to maintain, bungalow style retirement property in a modern secluded development. This brand new Oakgrove Waverton (42'x20') two bedroom traditional park home boasts double glazing, a modern fitted kitchen, a comfortable living room, two double bedrooms, an en suite and a family bathroom.

#### **Key Features**

- Community Living
- Fully Fitted Kitchen
- Fully Furnished
- Part-Exchange available for price certainty
- Pets welcome

- Residential Park
- Rural Location
- Modern home
- Brand new home