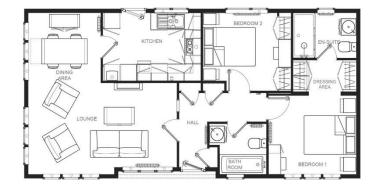

## Salterforth, Lancashire, BB18

This brand-new, modern-furnished Omar Colorado (40'x20') luxury park home is perfect for those looking for a detached, easy-to-maintain, bungalow-style property. The home has a spacious kitchen and dining room, and a comfortable living room with an electric fireplace. There are two double bedrooms, an en suite to the master, and a further bathroom.