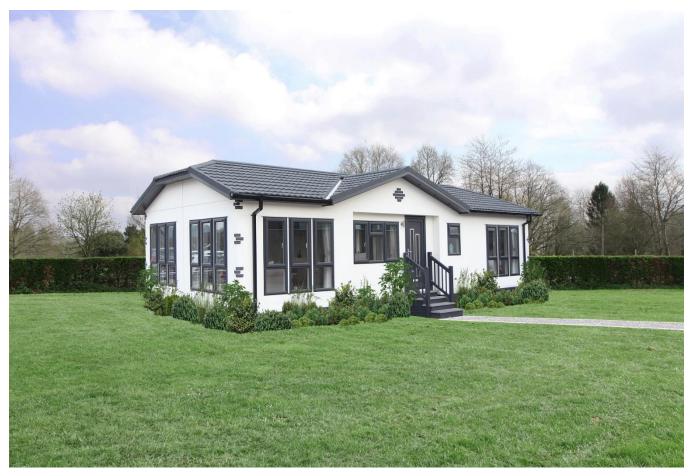

## Salterforth, Lancashire, BB18

This brand-new, modern-furnished Omar Colorado (40'x20') luxury park home is perfect for those looking for a detached, easy-to-maintain, bungalow-style property. The home has a spacious kitchen and dining room, and a comfortable living room with an electric fireplace. There are two double bedrooms, an en suite to the master, and a further bathroom.

Age restriction: Over 45s

Pet friendly: Yes

Site fees: £2,771.88 per year

Residential license

Stock images have been used.