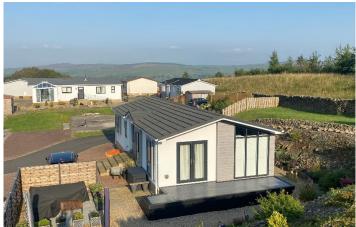

## Salterforth, Lancashire, BB18

This brand-new, modern-furnished Omar Colorado (40'x20') luxury park home is perfect for those looking for a detached, easy-to-maintain, bungalow-style property. The home has a spacious kitchen and dining room, and a comfortable living room with an electric fireplace. There are two double bedrooms, an en suite to the master, and a further bathroom.

Located between Yorkshire and Lancashire, residents of this park have access to some of the countries more beautiful countryside. 1 miles down the road is Barnoldswick, a small market town where you can find your everyday amenities. Larger cities like Blackburn Preston and Leeds are a short drive from the park. The park is also between the Forest of Bowland National Landscape and the Nidderdale National Landscape, offering beautiful scenery and walking routes.