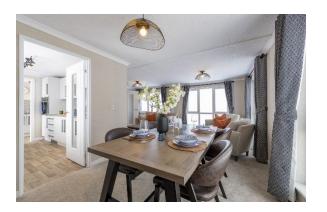

## Salterforth, Lancashire, BB18

This brand-new, modern-furnished Omar Colorado (40'x20') luxury park home is perfect for those looking for a detached, easy-to-maintain, bungalow-style property. The home has a spacious kitchen and dining room, and a comfortable living room with an electric fireplace. There are two double bedrooms, an en suite to the master, and a further bathroom.

Age restriction: Over 45s

Pet friendly: Yes

Site fees: £2,771.88 per year

Residential license

Stock images have been used.