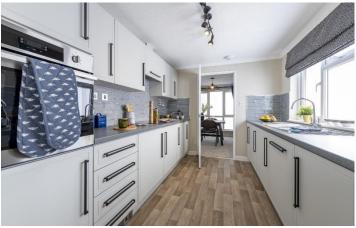

## Salterforth, Lancashire, BB18

This brand-new, modern-furnished Omar Colorado (40'x20') luxury park home is perfect for those looking for a detached, easy-to-maintain, bungalow-style property. The home has a spacious kitchen and dining room, and a comfortable living room with an electric fireplace. There are two double bedrooms, an en suite to the master, and a further bathroom.