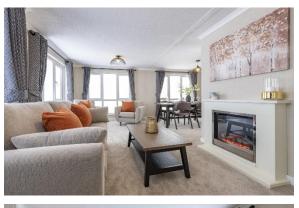

## Salterforth, Lancashire, BB18

This brand-new, modern-furnished Omar Colorado (40'x20') luxury park home is perfect for those looking for a detached, easy-to-maintain, bungalow-style property. The home has a spacious kitchen and dining room, and a comfortable living room with an electric fireplace. There are two double bedrooms, an en suite to the master, and a further bathroom.