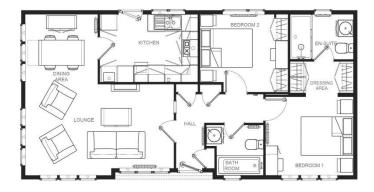

## Salterforth, Lancashire, BB18

This brand-new, modern-furnished Omar Colorado (40'x20') luxury park home is perfect for those looking for a detached, easy-to-maintain, bungalow-style property. The home has a spacious kitchen and dining room, and a comfortable living room with an electric fireplace. There are two double bedrooms, an en suite to the master, and a further bathroom.