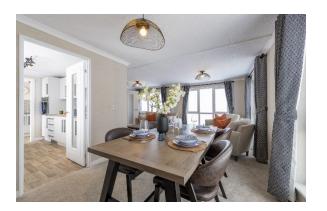

## Salterforth, Lancashire, BB18

This brand-new, modern-furnished Omar Colorado (40'x20') luxury park home is perfect for those looking for a detached, easy-to-maintain, bungalow-style property. The home has a spacious kitchen and dining room, and a comfortable living room with an electric fireplace. There are two double bedrooms, an en suite to the master, and a further bathroom.