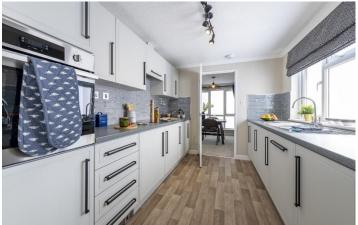

## Salterforth, Lancashire, BB18

This brand-new, modern-furnished Omar Colorado (40'x20') luxury park home is perfect for those looking for a detached, easy-to-maintain, bungalow-style property. The home has a spacious kitchen and dining room, and a comfortable living room with an electric fireplace. There are two double bedrooms, an en suite to the master, and a further bathroom.