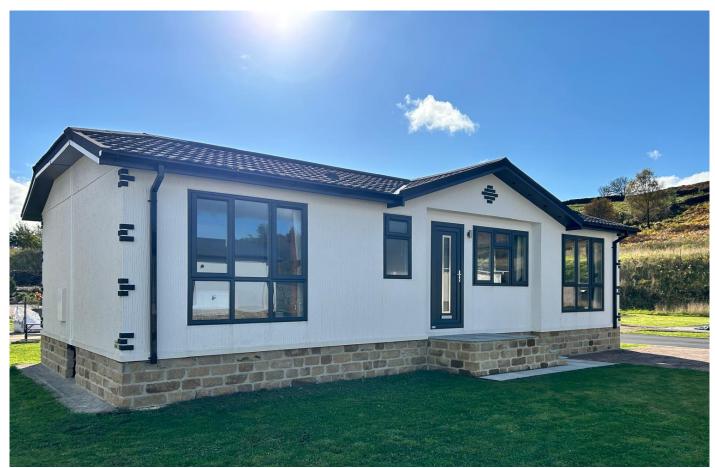

## Salterforth, Lancashire, BB18

This brand-new, modern-furnished Omar Colorado (40'x20') luxury park home is perfect for those looking for a detached, easy-to-maintain, bungalow-style property. The home has a spacious kitchen and dining room, and a comfortable living room with an electric fireplace. There are two double bedrooms, an en suite to the master, and a further bathroom.