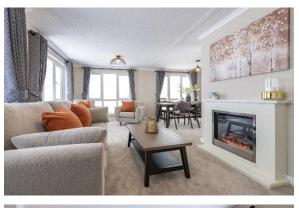

## Salterforth, Lancashire, BB18

This brand-new, modern-furnished Omar Colorado (40'x20') luxury park home is perfect for those looking for a detached, easy-to-maintain, bungalow-style property. The home has a spacious kitchen and dining room, and a comfortable living room with an electric fireplace. There are two double bedrooms, an en suite to the master, and a further bathroom.