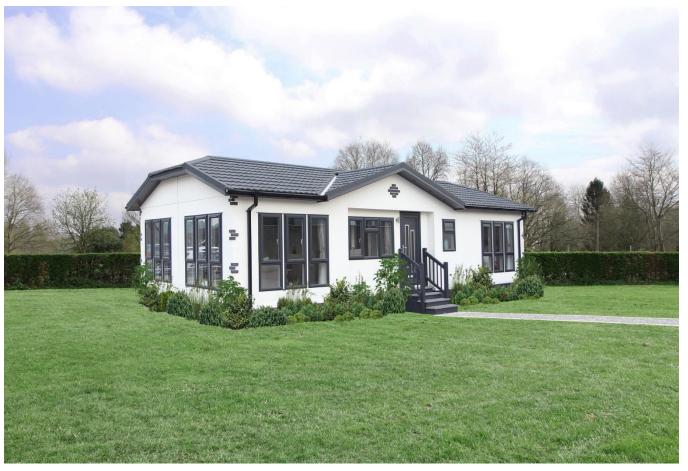

## Barnoldswick, Lancashire, BB18

This brand-new, modern-furnished Omar Colorado (40'x20') luxury park home is perfect for those looking for a detached, easy-to-maintain, bungalow-style property. The home has a spacious kitchen and dining room, and a comfortable living room with an electric fireplace. There are two double bedrooms, an en suite to the master, and a further bathroom.