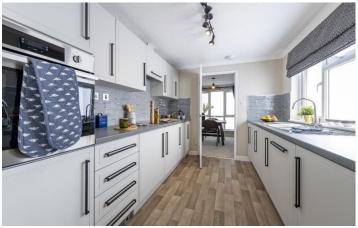

## Barnoldswick, Lancashire, BB18

This brand-new, modern-furnished Omar Colorado (40'x20') luxury park home is perfect for those looking for a detached, easy-to-maintain, bungalow-style property. The home has a spacious kitchen and dining room, and a comfortable living room with an electric fireplace. There are two double bedrooms, an en suite to the master, and a further bathroom.