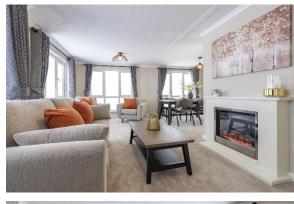

## Barnoldswick, Lancashire, BB18

This brand-new, modern-furnished Omar Colorado (40'x20') luxury park home is perfect for those looking for a detached, easy-to-maintain, bungalow-style property. The home has a spacious kitchen and dining room, and a comfortable living room with an electric fireplace. There are two double bedrooms, an en suite to the master, and a further bathroom.