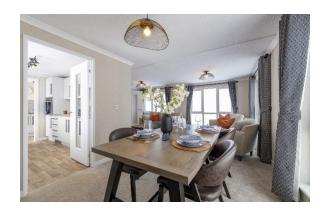

## Barnoldswick, Lancashire, BB18

This brand-new, modern-furnished Omar Colorado (40'x20') luxury park home is perfect for those looking for a detached, easy-to-maintain, bungalow-style property. The home has a spacious kitchen and dining room, and a comfortable living room with an electric fireplace. There are two double bedrooms, an en suite to the master, and a further bathroom.