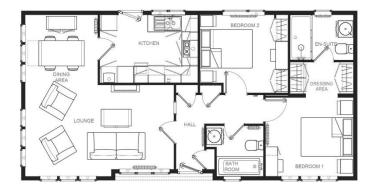

## Barnoldswick, Lancashire, BB18

This brand-new, modern-furnished Omar Colorado (40'x20') luxury park home is perfect for those looking for a detached, easy-to-maintain, bungalow-style property. The home has a spacious kitchen and dining room, and a comfortable living room with an electric fireplace. There are two double bedrooms, an en suite to the master, and a further bathroom.