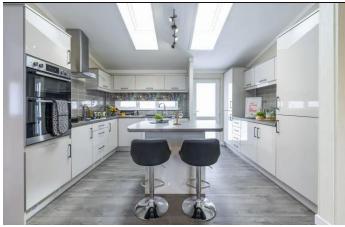

## Wimborne, Dorset, BH21

This brand new, modern-furnished Omar Ikon (45'x20') luxury park home is perfect for those looking for a detached, easy to maintain, bungalow-style property. The home features an open plan kitchen and dining area, separate living room, two double bedrooms, an en suite and a bathroom. The home also has a driveway for 2 cars.