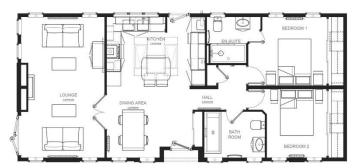

## Wimborne, Dorset, BH21

This brand new, modern-furnished Omar Ikon (45'x20') luxury park home is perfect for those looking for a detached, easy to maintain, bungalow-style property. The home features an open plan kitchen and dining area, separate living room, two double bedrooms, an en suite and a bathroom. The home also has a driveway for 2 cars.