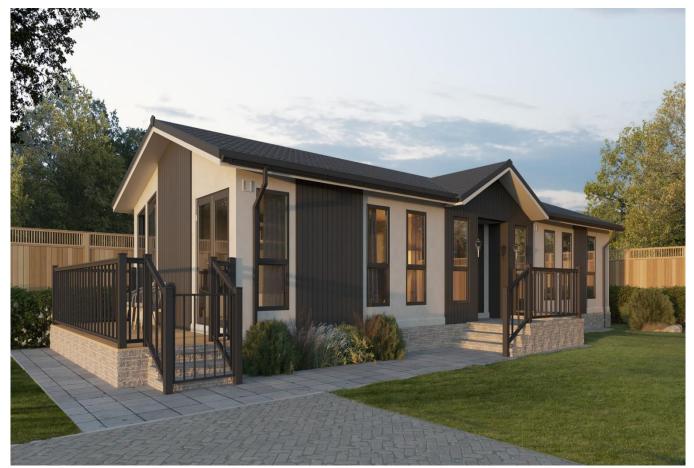

## Wimborne, Dorset, BH21

This brand new, modern-furnished Omar Ikon (45'x20') luxury park home is perfect for those looking for a detached, easy to maintain, bungalow-style property. The home features an open plan kitchen and dining area, separate living room, two double bedrooms, an en suite and a bathroom. The home also has a driveway for 2 cars.