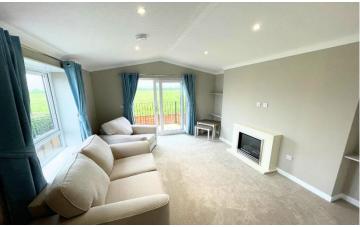

## **Grantham, Lincolnshire NG32**

This brand new, modern-furnished Omar Image (50'x12') luxury park home is perfect for those looking for a detached, easy to maintain, bungalow style retirement property. This home has a semi openplan layout with large windows. The home boasts a fully fitted kitchen and dining area, with a spacious separate living area. Bedroom 1 is a large double room with a wooden feature wall and built-in storage, Bedroom 2 is also a double with built-in storage.

## **Key Features**

- Brand new home
- Community Living
- Exceptionally High Specification
- Fully Fitted Kitchen
- Fully Furnished

- Luxury 2 Bed Park Bungalow
- Modern design
- Over 50s
- Part Exchange Available
- Residential Park