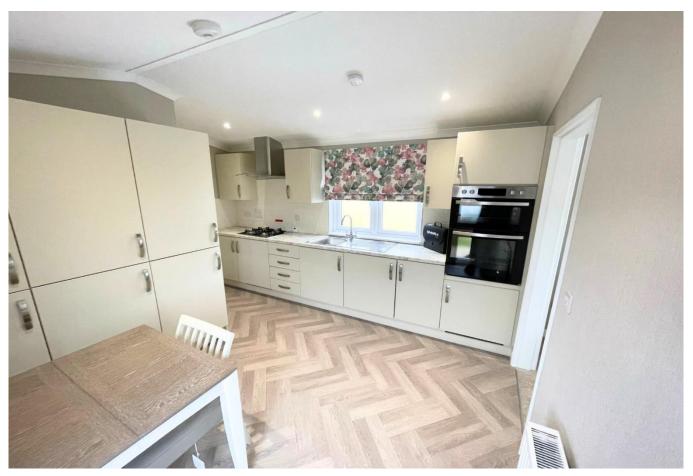

## **Grantham, Lincolnshire NG32**

This brand new, modern-furnished Omar Image (50'x12') luxury park home is perfect for those looking for a detached, easy to maintain, bungalow style retirement property. This home has a semi openplan layout with large windows. The home boasts a fully fitted kitchen and dining area, with a spacious separate living area. Bedroom 1 is a large double room with a wooden feature wall and built-in storage, Bedroom 2 is also a double with built-in storage.

## **Key Features**

- Brand new home
- Community Living
- Exceptionally High Specification
- Fully Fitted Kitchen
- Fully Furnished

- Luxury 2 Bed Park Bungalow
- Modern design
- Over 50s
- Part Exchange Available
- Residential Park