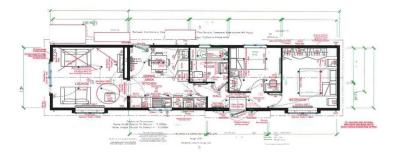

## **Grantham, Lincolnshire NG32**

This brand new, modern-furnished Omar Image (50'x12') luxury park home is perfect for those looking for a detached, easy to maintain, bungalow style retirement property. This home has a semi openplan layout with large windows. The home boasts a fully fitted kitchen and dining area, with a spacious separate living area. Bedroom 1 is a large double room with a wooden feature wall and built-in storage, Bedroom 2 is also a double with built-in storage.