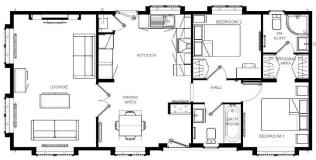

## £235,000

This brand-new, modern-furnished Omar Image (40'x20') luxury park home is perfect for those looking for a detached, easy-to-maintain, bungalow-style property. The home has a spacious kitchen and dining room, double doors leading to the comfortable living room with an electric fireplace. There are two double bedrooms, an en suite to the master, and a further bathroom.

# 

Image 40' x 20' 2DB