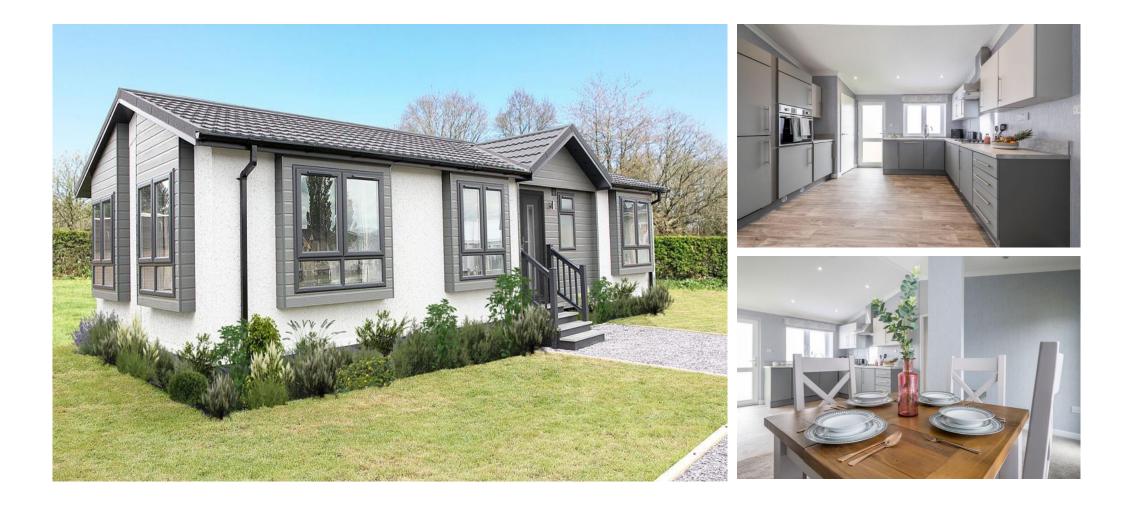

## £235,000

This brand-new, modern-furnished Omar Image (40'x20') luxury park home is perfect for those looking for a detached, easy-to-maintain, bungalow-style property. The home has a spacious kitchen and dining room, double doors leading to the comfortable living room with an electric fireplace. There are two double bedrooms, an en suite to the master, and a further bathroom.

#### **Key Features**

- Brand new home
- Exceptionally High Specification
- Modern design
- Over 45s
- Parking space
- Part Exchange Available
- Pet-Friendly
- Fully furnished
- Two bedrooms
- Pet friendly