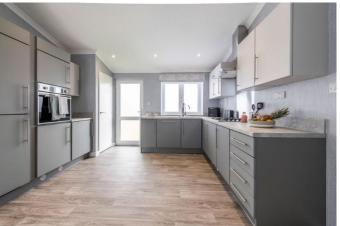

## Ipswich, Suffolk, IP5

This brand new, modern-furnished Omar Image (40'x20') park home is perfect for those looking for a detached, easy to maintain, bungalow-style retirement property. The home has a spacious kitchen, living and dining room, two double bedrooms, an en suite and a bathroom.