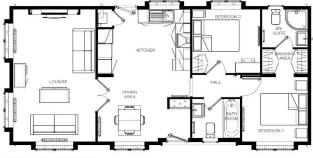

## Ipswich, Suffolk, IP5

This brand new, modern-furnished Omar Image (40'x20') park home is perfect for those looking for a detached, easy to maintain, bungalow-style retirement property. The home has a spacious kitchen, living and dining room, two double bedrooms, an en suite and a bathroom.