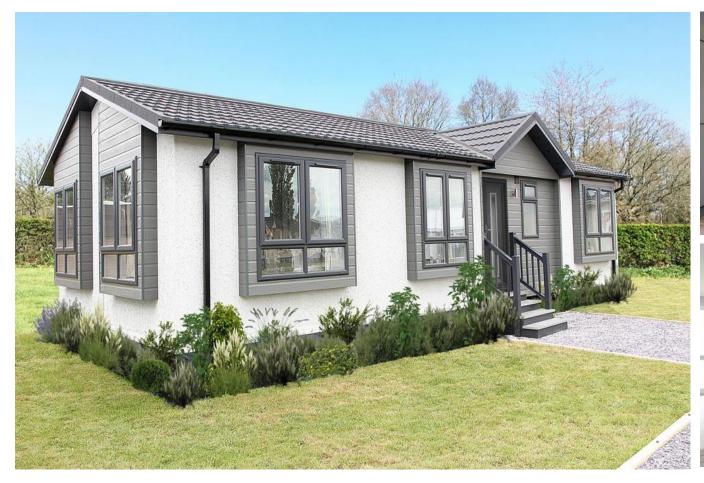

## Ipswich, Suffolk, IP5

This brand new, modern-furnished Omar Image (40'x20') park home is perfect for those looking for a detached, easy to maintain, bungalow-style retirement property. The home has a spacious kitchen, living and dining room, two double bedrooms, an en suite and a bathroom.

Age restriction: Over 45's

Pet friendly: Yes

Site fees: £196.88 per month

Stock images have been used, the home on site may vary