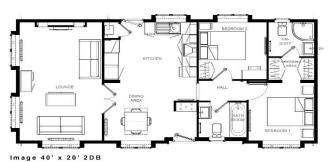

## Birtley, County Durham, DH2

This brand new, modern-furnished Omar Image (40'x20') luxury park home is perfect for those looking for a detached, easy to maintain, bungalow-style property. The home features a modern, fitted kitchen with integrated appliances and a dining and living area with comfortable furniture and large windows. The home also has two double bedrooms, an en suite and a family bathroom.