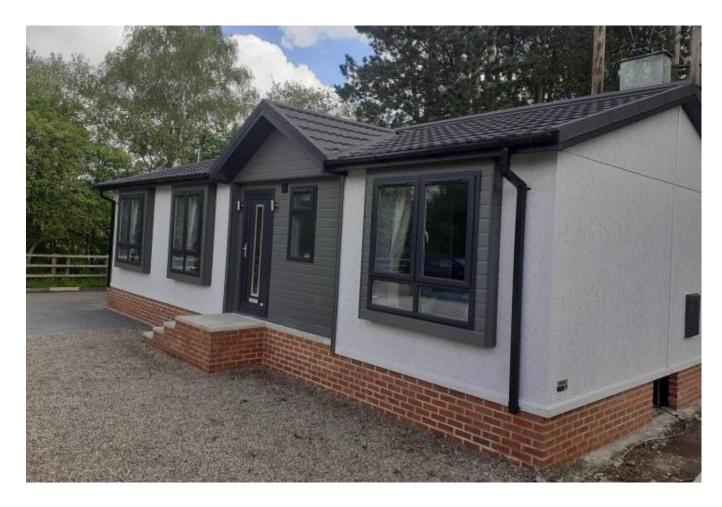

## Birtley, County Durham, DH2

This brand new, modern-furnished Omar Image (40'x20') luxury park home is perfect for those looking for a detached, easy to maintain, bungalow-style property. The home features a modern, fitted kitchen with integrated appliances and a dining and living area with comfortable furniture and large windows. The home also has two double bedrooms, an en suite and a family bathroom.