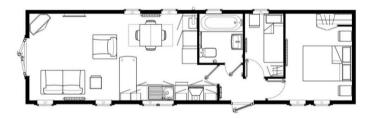

## Ashford, Kent, TN26

This brand new, modern-furnished Omar Newmarket (40'x12') luxury park home is perfect for those looking for a detached, easy to maintain, bungalow-style property. The home has a kitchen with integrated appliances, a comfortable living area, two bedrooms and a bathroom.