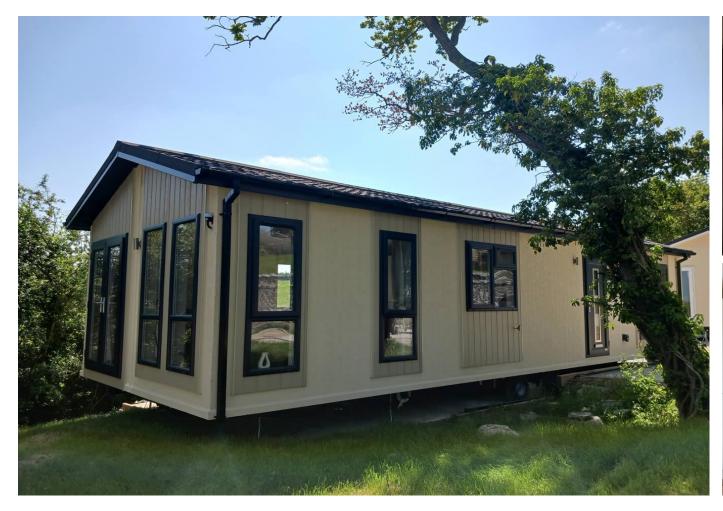

## Ipswich, Suffolk, IP6

This brand new, modern-furnished Omar Newmarket luxury park home (40'x14') is perfect for those looking for a detached, easy to maintain, bungalow style retirement property. This fully furnished traditional style home features two bedrooms and a kitchen with integrated appliances.

The park is well landscaped to provide a 'village' feel to the development. The park is very tranquil and peaceful, in a countryside location where you will find lots of local wildlife. Development work has taken place at the park to provide new plots and homes available. The park is situated on a hill and offers beautiful woodland views. The park is pet friendly, welcoming all responsible pet owners.