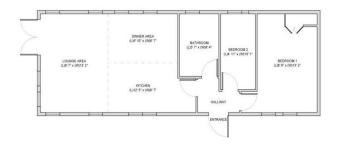

## Ipswich, Suffolk, IP6

This brand new, modern-furnished Omar Newmarket luxury park home (40'x14') is perfect for those looking for a detached, easy to maintain, bungalow style retirement property. This fully furnished traditional style home features two bedrooms and a kitchen with integrated appliances.