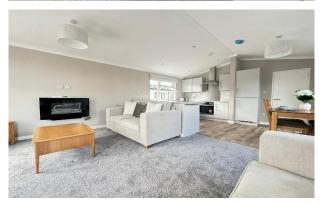

## Beverley, Yorkshire, HU17

This brand-new, modern-furnished Omar Newmarket (42'x16') luxury park home is perfect for those looking for a detached, easy-to-maintain, bungalow-style property. Built to a high specification, the home has an open plan kitchen, living and dining area, with large windows to allow in lots of natural light. There is a double master bedroom with fitted wardrobes, a single second bedroom, and a bathroom. The landscaped exterior boasts a garden area and a driveway.