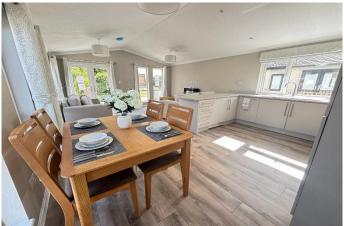

## Beverley, Yorkshire, HU17

This brand-new, modern-furnished Omar Newmarket (42'x16') luxury park home is perfect for those looking for a detached, easy-to-maintain, bungalow-style property. Built to a high specification, the home has an open plan kitchen, living and dining area, with large windows to allow in lots of natural light. There is a double master bedroom with fitted wardrobes, a single second bedroom, and a bathroom. The landscaped exterior boasts a garden area and a driveway.