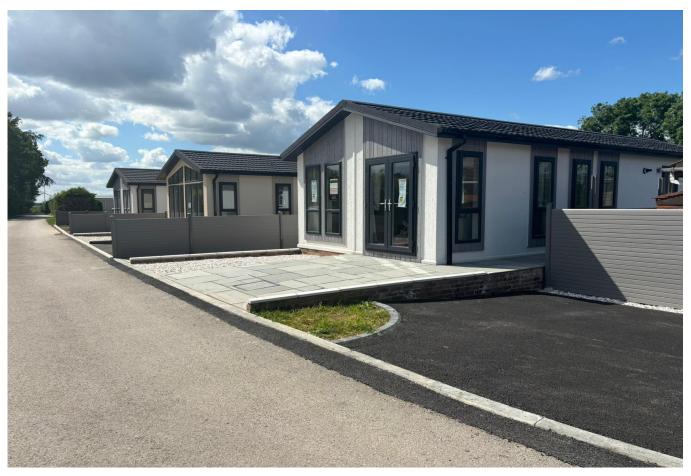

## Beverley, Yorkshire, HU17

This brand-new, modern-furnished Omar Newmarket (42'x16') luxury park home is perfect for those looking for a detached, easy-to-maintain, bungalow-style property. Built to a high specification, the home has an open plan kitchen, living and dining area, with large windows to allow in lots of natural light. There is a double master bedroom with fitted wardrobes, a single second bedroom, and a bathroom. The landscaped exterior boasts a garden area and a driveway.