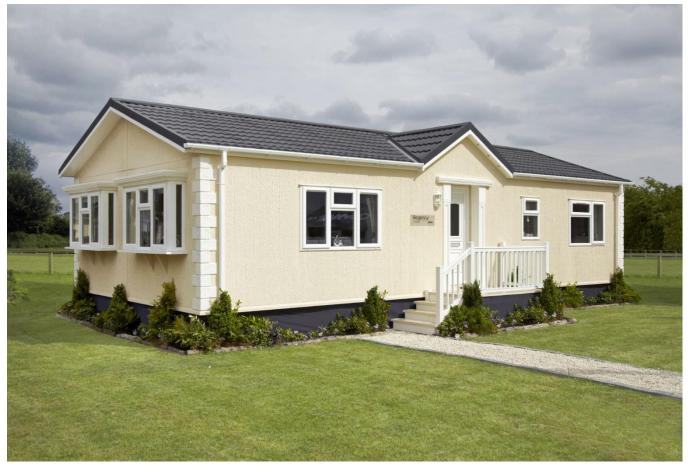

## Nottingham, Nottinghamshire, NG12

This brand-new, modern-furnished Omar Regency (36'x20') luxury park home is perfect for those looking for a detached, easy-to-maintain, bungalow-style property. The home has a spacious kitchen, dining area, comfortable living room, two double bedrooms, an en suite and a bathroom.