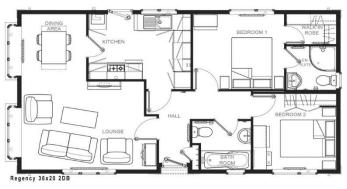

## Nottingham, Nottinghamshire, NG12

This brand-new, modern-furnished Omar Regency (36'x20') luxury park home is perfect for those looking for a detached, easy-to-maintain, bungalow-style property. The home has a spacious kitchen, dining area, comfortable living room, two double bedrooms, an en suite and a bathroom.