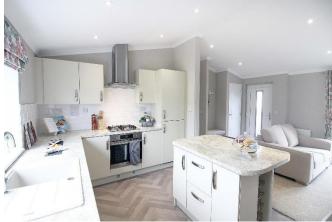

## Northallerton, Yorkshire, DL73

This brand-new, modern-furnished Omar Vision (40'x20') luxury park home is perfect for those looking for a detached, easy-to-maintain, bungalow-style property. The home has a modern and spacious kitchen, dining area, and separate living room with electric fireplace. There are two double bedrooms, an en suite and bathroom.