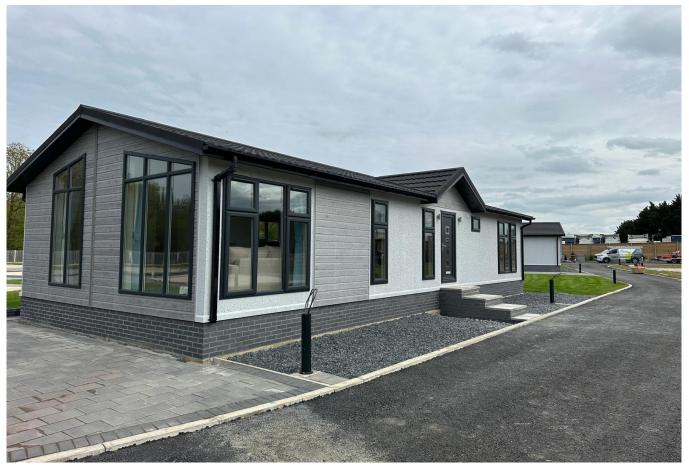

## Northallerton, Yorkshire, DL73

This brand-new, modern-furnished Omar Vision (40'x20') luxury park home is perfect for those looking for a detached, easy-to-maintain, bungalow-style property. The home has a modern and spacious kitchen, dining area, and separate living room with electric fireplace. There are two double bedrooms, an en suite and bathroom.

The development is set in a stunning rural location on the edge of the Yorkshire Dales, with many countryside walkways directly from the park. Just 9 miles from the picturesque market town of Northallerton, where you can find boutique shops as well as high street shops and the closest medical centre. Richmond and Thirsk are within 13 miles of the park as alternate town centre destinations.