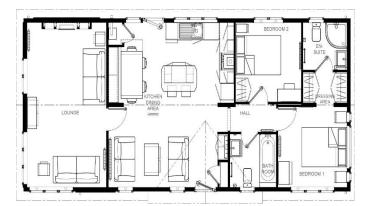

## Northallerton, Yorkshire, DL73

This brand-new, modern-furnished Omar Vision (40'x20') luxury park home is perfect for those looking for a detached, easy-to-maintain, bungalow-style property. The home has a modern and spacious kitchen, dining area, and separate living room with electric fireplace. There are two double bedrooms, an en suite and bathroom.