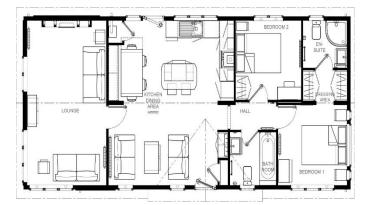

## Northallerton, Yorkshire, DL73

This brand-new, modern-furnished Omar Vision (40'x20') luxury park home is perfect for those looking for a detached, easy-to-maintain, bungalow-style property. The home has a modern and spacious kitchen, dining area, and separate living room with electric fireplace. There are two double bedrooms, an en suite and bathroom.