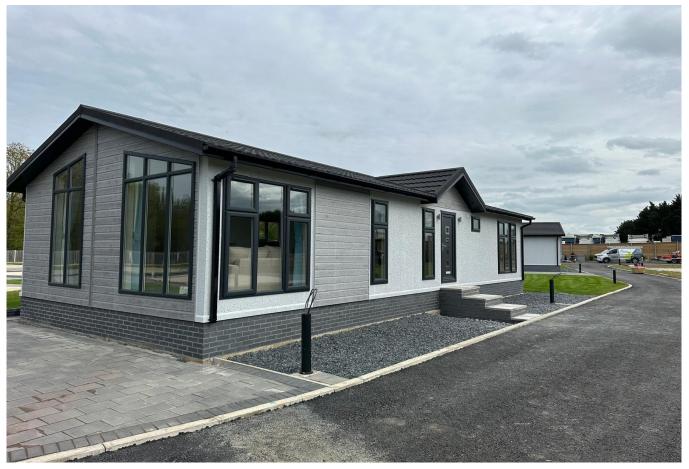

## Northallerton, Yorkshire, DL73

This brand-new, modern-furnished Omar Vision (40'x20') luxury park home is perfect for those looking for a detached, easy-to-maintain, bungalow-style property. The home has a modern and spacious kitchen, dining area, and separate living room with electric fireplace. There are two double bedrooms, an en suite and bathroom.

The development is set in a stunning rural location on the edge of the Yorkshire Dales, with many countryside walkways directly from the park. Just 9 miles from the picturesque market town of Northallerton, where you can find boutique shops as well as high street shops and the closest medical centre. Richmond and Thirsk are within 13 miles of the park as alternate town centre destinations.

## **Key Features**

- Brand new home
- Exceptionally High Specification
- Fully Furnished
- Parking for two cars

- Part Exchange Available
- Residential Development
- Rural Location
- Over 45s

01793 840917