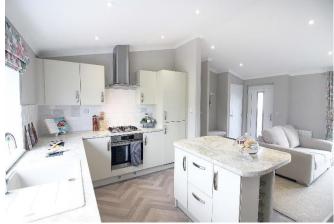

## Northallerton, Yorkshire, DL73

This brand-new, modern-furnished Omar Vision (40'x20') luxury park home is perfect for those looking for a detached, easy-to-maintain, bungalow-style property. The home has a modern and spacious kitchen, dining area, and separate living room with electric fireplace. There are two double bedrooms, an en suite and bathroom.

## **Key Features**

- Brand new home
- Exceptionally High Specification
- Fully Furnished
- Parking for two cars

- Part Exchange Available
- Residential Development
- Rural Location
- Over 45s

01793 840917