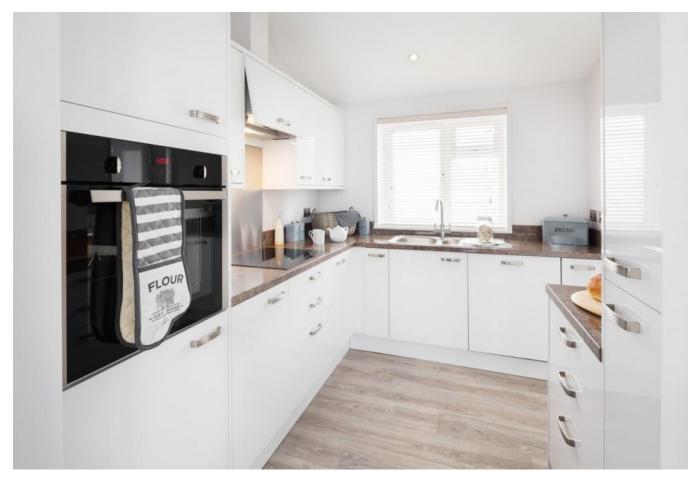

## St Columb Major, Cornwall, TR9

This brand new, modern-furnished Pathfinder (38'x20') luxury park home is perfect for those looking for a detached, easy to maintain, bungalow style retirement property. The home features two bedrooms and two bathrooms, fully fitted kitchen with integrated appliances, and comfortable furnishings.