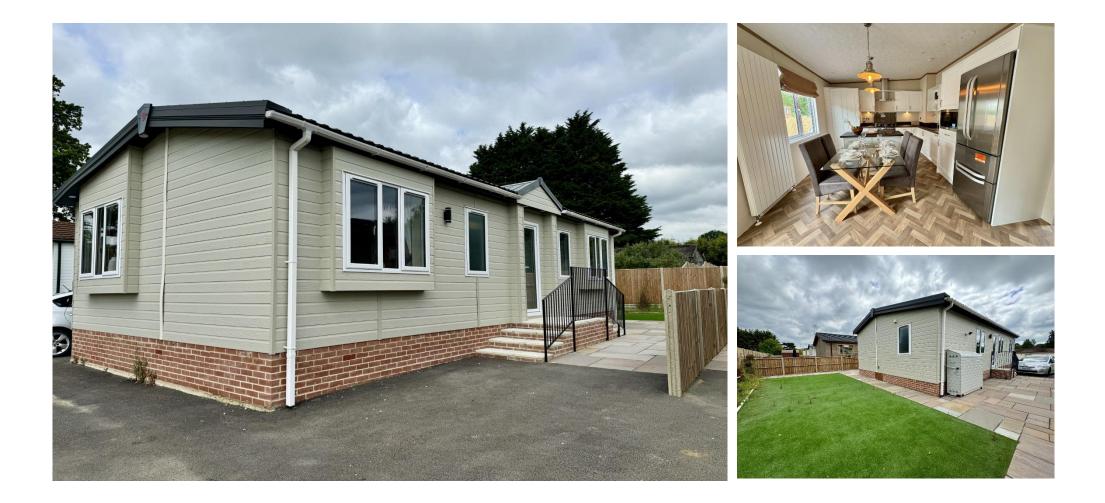

# Price as listed

This brand-new, modern-furnished Pemberton (40'x20') luxury park home is perfect for those looking for a detached, easy-to-maintain, bungalow-style property. The home has a modern spacious kitchen with integrated appliances, a comfortable living room with an electric fireplace. The are two bedrooms, the master has built in wardrobes and an en suite, there is a second bedroom with twin beds. The exterior includes a parking space and an easy to maintain garden.

#### **Key Features**

- Brand new home
- Exceptionally High Specification
  - Fully Furnished
- Garden space
- Over 50s

- Part Exchange Available
- Pet-Friendly
- Residential
  Development
- Town location
- Two Bedrooms