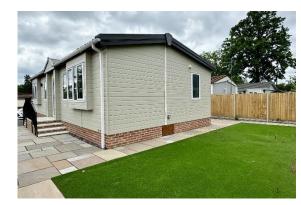

# Price as listed

This brand-new, modern-furnished Pemberton (40'x20') luxury park home is perfect for those looking for a detached, easy-to-maintain, bungalow-style property. The home has a modern spacious kitchen with integrated appliances, a comfortable living room with an electric fireplace. The are two bedrooms, the master has built in wardrobes and an en suite, there is a second bedroom with twin beds. The exterior includes a parking space and an easy to maintain garden.

#### **Key Features**

- Brand new home
- Exceptionally High Specification
  - Fully Furnished
- Garden space
- Over 50s

- Part Exchange Available
- Pet-Friendly
- Residential
  Development
- Town location
- Two Bedrooms