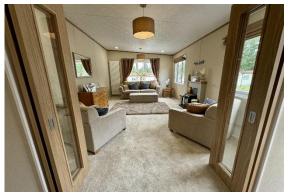

# Price as listed

This brand-new, modern-furnished Pemberton (40'x20') luxury park home is perfect for those looking for a detached, easy-to-maintain, bungalow-style property. The home has a modern spacious kitchen with integrated appliances, a comfortable living room with an electric fireplace. The are two bedrooms, the master has built in wardrobes and an en suite, there is a second bedroom with twin beds. The exterior includes a parking space and an easy to maintain garden.

#### **Key Features**

- Brand new home
- Exceptionally High Specification
  - Fully Furnished
- Garden space
- Over 50s

- Part Exchange Available
- Pet-Friendly
- Residential
  Development
- Town location
- Two Bedrooms