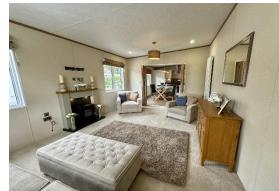

# Price as listed

This brand-new, modern-furnished Pemberton (40'x20') luxury park home is perfect for those looking for a detached, easy-to-maintain, bungalow-style property. The home has a modern spacious kitchen with integrated appliances, a comfortable living room with an electric fireplace. The are two bedrooms, the master has built in wardrobes and an en suite, there is a second bedroom with twin beds. The exterior includes a parking space and an easy to maintain garden.

#### **Key Features**

- Brand new home
- Exceptionally High Specification
  - Fully Furnished
- Garden space
- Over 50s

- Part Exchange Available
- Pet-Friendly
- Residential
  Development
- Town location
- Two Bedrooms