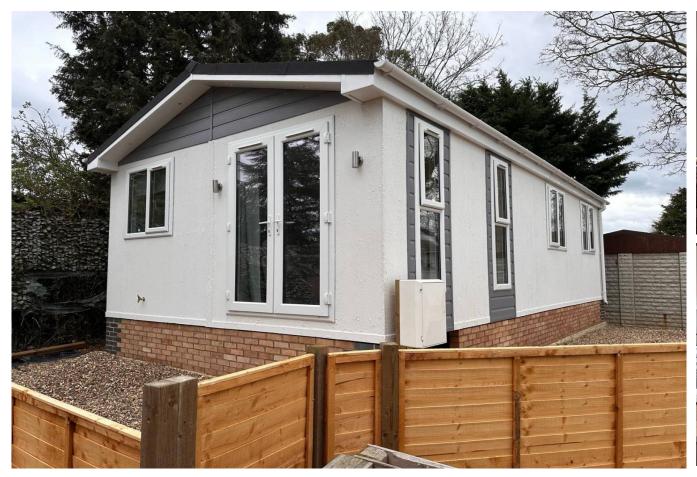

## Biggleswade, Bedfordshire, SG18

This brand new, modern-furnished Park Home (30'x16') luxury park home is perfect for those looking for a detached, easy to maintain, bungalow-style property. The home has a modern kitchen with integrated appliances, a comfortable living area, two bedrooms and a bathroom.