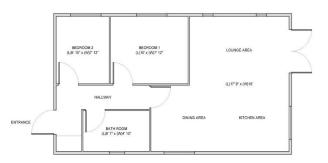

## Biggleswade, Bedfordshire, SG18

This brand new, modern-furnished Park Home (30'x16') luxury park home is perfect for those looking for a detached, easy to maintain, bungalow-style property. The home has a modern kitchen with integrated appliances, a comfortable living area, two bedrooms and a bathroom.