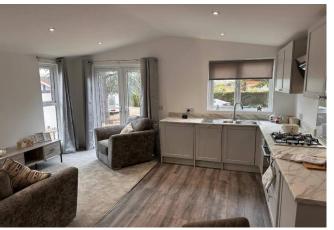

## Biggleswade, Bedfordshire, SG18

This brand new, modern-furnished Park Home (30'x16') luxury park home is perfect for those looking for a detached, easy to maintain, bungalow-style property. The home has a modern kitchen with integrated appliances, a comfortable living area, two bedrooms and a bathroom.