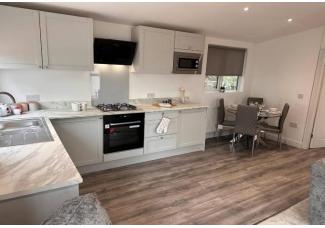

## Biggleswade, Bedfordshire, SG18

This brand new, modern-furnished Park Home (30'x16') luxury park home is perfect for those looking for a detached, easy to maintain, bungalow-style property. The home has a modern kitchen with integrated appliances, a comfortable living area, two bedrooms and a bathroom.