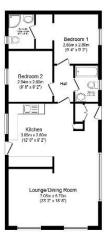

## Whitland, Carmarthenshire, SA34

This pre-owned modern Omar Westbury (40'x20') luxury park home is perfect for those looking for a detached, easy to maintain, bungalow-style property. The home features a fully fitted kitchen, a comfortable lounge area and two double bedrooms.