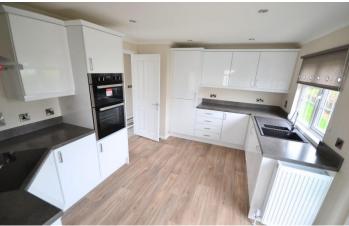

## **Exeter, Devon, EX5**

This pre-owned, modern Country Homes Kingsbridge (36'x22') park home is perfect for those looking for a detached, easy to maintain, bungalow-style retirement property. The home has a spacious, open plan style living and dining area, and a large quality fitted kitchen with integrated appliances including oven, hob, fridge, and freezer. There is a double bedroom with plenty of built-in storage and a luxurious bathroom with shower over bath.