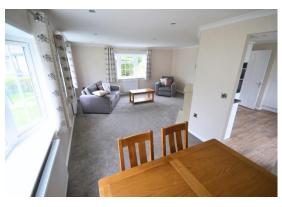

## **Exeter, Devon, EX5**

This pre-owned, modern Country Homes Kingsbridge (36'x22') park home is perfect for those looking for a detached, easy to maintain, bungalow-style retirement property. The home has a spacious, open plan style living and dining area, and a large quality fitted kitchen with integrated appliances including oven, hob, fridge, and freezer. There is a double bedroom with plenty of built-in storage and a luxurious bathroom with shower over bath.