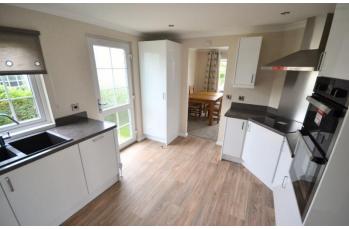

## **Exeter, Devon, EX5**

This pre-owned, modern Country Homes Kingsbridge (36'x22') park home is perfect for those looking for a detached, easy to maintain, bungalow-style retirement property. The home has a spacious, open plan style living and dining area, and a large quality fitted kitchen with integrated appliances including oven, hob, fridge, and freezer. There is a double bedroom with plenty of built-in storage and a luxurious bathroom with shower over bath.