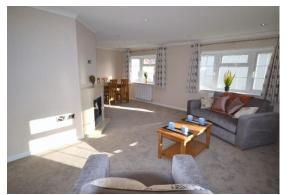

## **Exeter, Devon, EX5**

This pre-owned, modern Country Homes Kingsbridge (36'x22') park home is perfect for those looking for a detached, easy to maintain, bungalow-style retirement property. The home has a spacious, open plan style living and dining area, and a large quality fitted kitchen with integrated appliances including oven, hob, fridge, and freezer. There is a double bedroom with plenty of built-in storage and a luxurious bathroom with shower over bath.