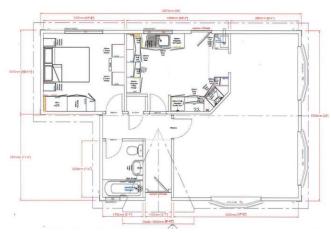

## **Exeter, Devon, EX5**

This pre-owned, modern Country Homes Kingsbridge (36'x22') park home is perfect for those looking for a detached, easy to maintain, bungalow-style retirement property. The home has a spacious, open plan style living and dining area, and a large quality fitted kitchen with integrated appliances including oven, hob, fridge, and freezer. There is a double bedroom with plenty of built-in storage and a luxurious bathroom with shower over bath.