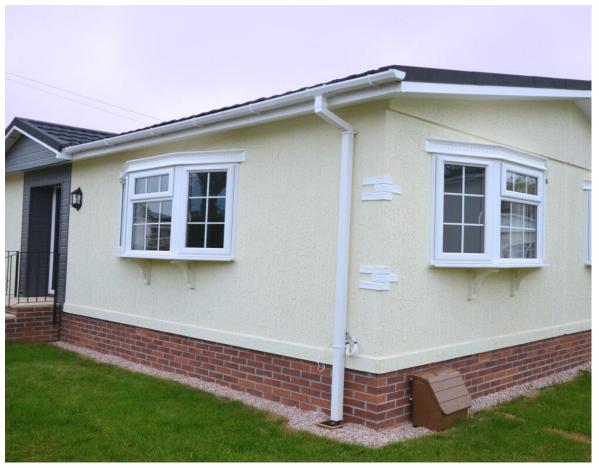

## **Exeter, Devon, EX5**

This pre-owned, modern Country Homes Kingsbridge (36'x22') park home is perfect for those looking for a detached, easy to maintain, bungalow-style retirement property. The home has a spacious, open plan style living and dining area, and a large quality fitted kitchen with integrated appliances including oven, hob, fridge, and freezer. There is a double bedroom with plenty of built-in storage and a luxurious bathroom with shower over bath.