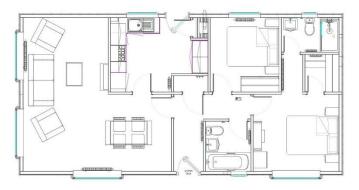

### £195,000

This brand new, modern-furnished Prestige Sonata (36'x20') park home is perfect for those looking for a detached, easy to maintain, bungalow-style retirement property. The home has a spacious kitchen, living and dining room, two double bedrooms, an en suite and a bathroom.