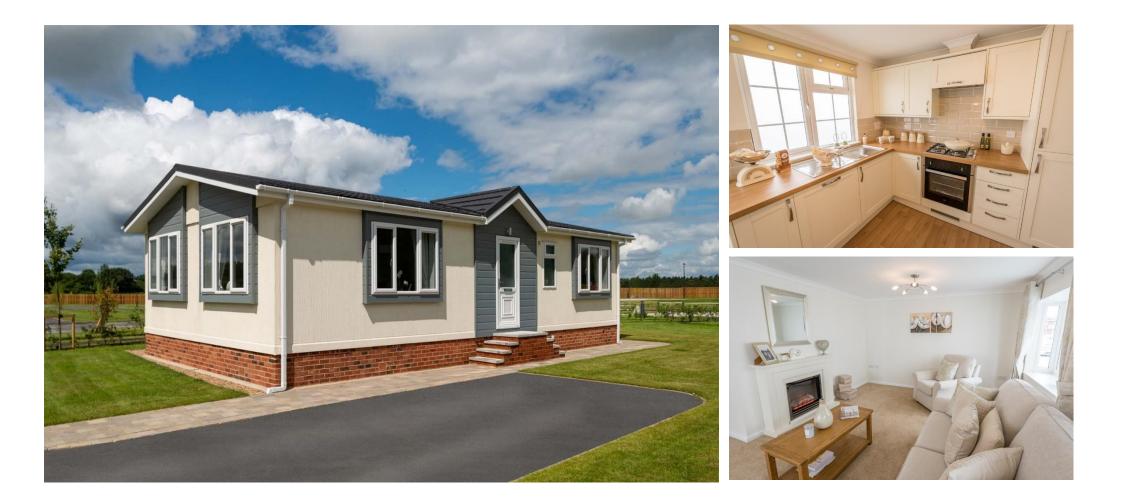

### £195,000

This brand new, modern-furnished Prestige Sonata (36'x20') park home is perfect for those looking for a detached, easy to maintain, bungalow-style retirement property. The home has a spacious kitchen, living and dining room, two double bedrooms, an en suite and a bathroom.

This brand-new development is located in the countryside, a short distance from the seaside town of Clacton, and within great reach of the wider delights of Essex and Suffolk.

Age restriction: Over 45s Site fees: TBC Pet friendly: Yes Residential license Stock images have been used, the home on site may vary.