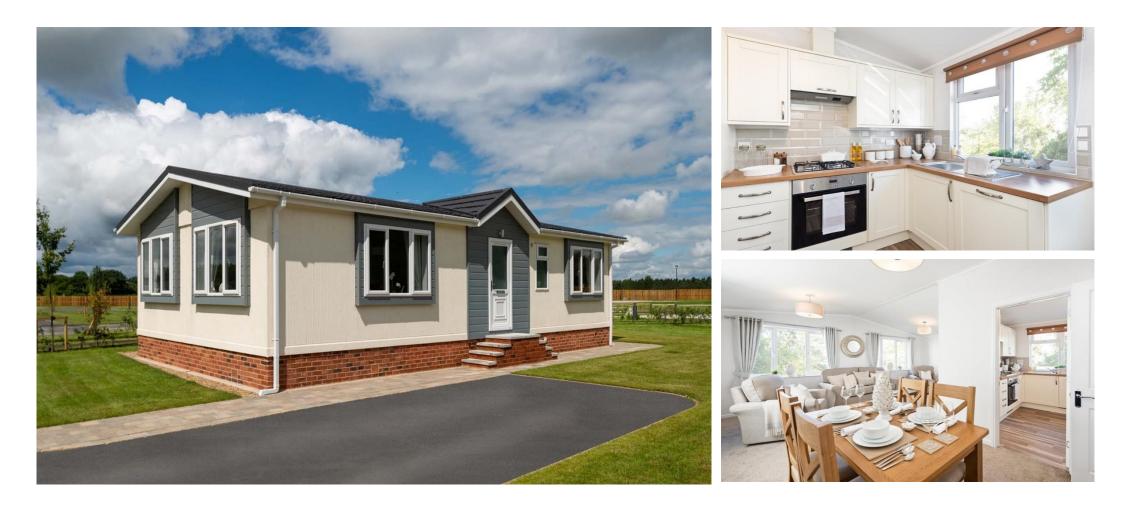

## £225,000

This brand new, modern-furnished Prestige Sonata park bungalow (42'x16') is perfect for those looking for a detached, easy to maintain, bungalow-style retirement property. The spacious open plan kitchen/dining features integrated appliances. The living room and bedrooms are comfortable spaces that feature modern furniture.

Age restriction: Over 45's Site fees: £276.60 per month Pet friendly: Yes Residential licence Stock images have been used, the home on site may vary.

#### **Key Features**

- Brand new home
- Exceptionally high specification
- Fully fitted kitchen
- Fully furnished
- Gated and secure community

- Pet-friendly
- Residential development
- Rural location
- Modern design
- Stamp duty exempt