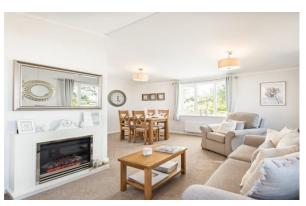

## £225,000

This brand new, modern-furnished Prestige Sonata park bungalow (42'x16') is perfect for those looking for a detached, easy to maintain, bungalow-style retirement property. The spacious open plan kitchen/dining features integrated appliances. The living room and bedrooms are comfortable spaces that feature modern furniture.

#### **Key Features**

- Brand new home
- Exceptionally high specification
- Fully fitted kitchen
- Fully furnished
- Gated and secure community

- Pet-friendly
- Residential development
- Rural location
- Modern design
- Stamp duty exempt