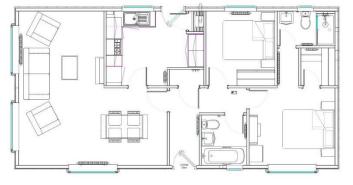

## £225,000

This brand new, modern-furnished Prestige Sonata park bungalow (42'x16') is perfect for those looking for a detached, easy to maintain, bungalow-style retirement property. The spacious open plan kitchen/dining features integrated appliances. The living room and bedrooms are comfortable spaces that feature modern furniture.