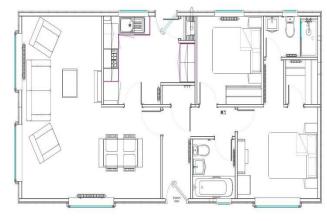

## Abridge, Essex, RM4

This brand new, modern-furnished Prestige Sonata (40'x20') luxury park home is perfect for those looking for a detached, easy to maintain, bungalow-style property. The home features a spacious kitchen and dining area, separate living space, two double bedrooms and two bathrooms. The exterior features a garden area and a block paved driveway.

## **Key Features**

- Brand new home
- Bus stop at park entrance
- Cat Friendly
- Driveway
- Fully Furnished

- Local shop at park entrance
- Modern design
- Over 50s
- Part Exchange Available