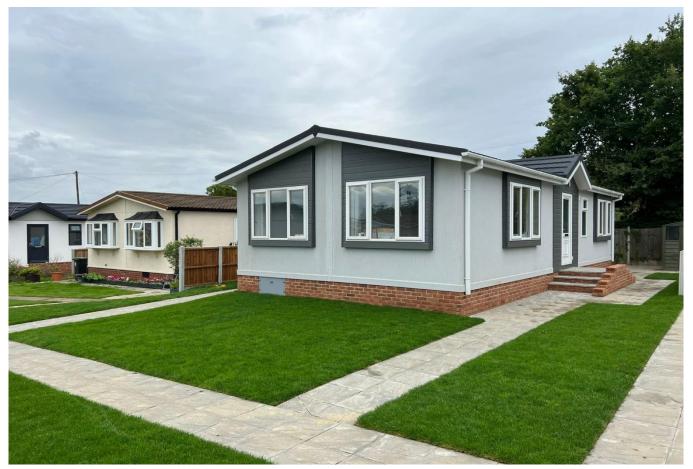

## Abridge, Essex, RM4

This brand new, modern-furnished Prestige Sonata (40'x20') luxury park home is perfect for those looking for a detached, easy to maintain, bungalow-style property. The home features a spacious kitchen and dining area, separate living space, two double bedrooms and two bathrooms. The exterior features a garden area and a block paved driveway.