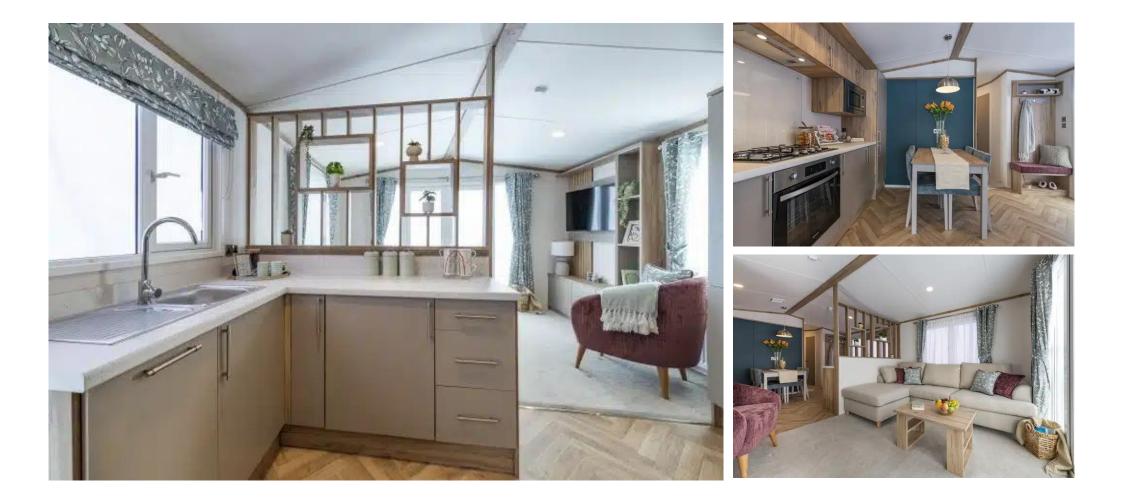

## £110,000

This brand-new, modern-furnished Regal Hemsworth (40'x12') luxury lodge is perfect for those looking for a detached, easy-to-maintain, bungalow-style property. The lodge features an open plan lounge, kitchen diner, two bedrooms, an en suite and a family bathroom.